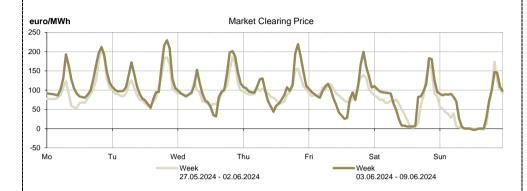

## **Day Ahead Market** Prices and Volumes June 04 June 03 June 05 June 06 June 07 June 08 June 09 122.82 118.68 106.49 108.40 94.65 75.89 55.11 Average price<sup>1</sup> [euro/MWh] May 27 May 29 May 30 May 31 May 28 June 01 June 02 98.72 101.59 98.00 97.47 97.03 68.78 38.77 June 06 June 03 June 04 June 05 June 07 June 08 June 09 Total daily volume traded on DAM 41,476.4 45 325 5 45,286.0 44,694.8 47,584.5 41,107.1 35 969 2 May 27 May 28 May 29 May 30 May 31 June 0 June 02 [MWh] 46,903.9 56,534.0 57,965.6 52,018.8 43,907.6 32,546.1 30,057.2 June 04 June 07 June 05 June 06 June 08 June 09 June 03 DAM market 33.07% 34.34% 34.80% 33.77% 35.01% 33.78% 33.72% share of forecasted May 29 May 27 May 28 May 30 May 31 June 0 June 02 consumption<sup>2</sup> 37.08% 43.23% 41.97% 37.80% 32.94% 27.56% 29.74% DAM Traded Volume [MWh] MWh EUR/MWh Average price [euro/MWh] 70.000 150 60 000 120 50.000 90 40,000 Results\* 30.000 60 20,000 30 10,000 Λ 27-May 28-May 29-May 30-May 31-May 1-Jun 2-Jun 3-Jun 4-Jun 5-Jun 6-Jun 7-Jun 8-Jun 9-Jun Trends Week Trend related to week Results 03.06.2024 - 09.06.2024 27.05.2024 - 02.06.2024 Average price<sup>3</sup> [euro/MWh] 97.43 13.60% Total volume traded on DAM [MWh] 301,443.5 -5.78% DAM market share of forecasted consumption [%] 34.09% -5.64% 249,098.3 -2.55% Selling offers' total volume [MWh] Buying offers' total volume [MWh] 326,185.6 0.46%

<sup>&</sup>lt;sup>3</sup> The arithmetic mean of the prices corresponding to all hourly intervals from the analysed week.

<sup>\*</sup> Beginning with delivery day November 12, 2014, trading on the DAM is carried out in CET hours.

| Price [euro/MWh]                   | Week<br>03.06.2024 - 09.06.2024 | Trend related to week 27.05.2024 - 02.06.2024 |        |
|------------------------------------|---------------------------------|-----------------------------------------------|--------|
| ROPEX_DAM_Base (1-24)              | 97.43                           | 1                                             | 13.60% |
| ROPEX_DAM_Peak (9-20)              | 76.30                           | 1                                             | 5.77%  |
| ROPEX_DAM_Off_peak (1-8) & (21-24) | 118.57                          | 1                                             | 19.29% |
| Max hourly price                   | 229.44                          | <b>1</b>                                      | 10.28% |
| Min hourly price                   | -3.01                           | <b>^</b>                                      | 49.75% |