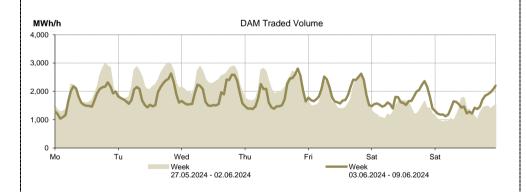

## **Day Ahead Market** Prices and Volumes June 04 June 03 June 05 June 06 June 07 June 08 June 09 122.82 118.68 106.49 108.40 94.65 75.89 55.11 Average price<sup>1</sup> [euro/MWh] May 27 May 29 May 30 May 31 May 28 June 01 June 02 98.72 101.59 98.00 97.47 97.03 68.78 38.77 June 06 June 03 June 04 June 05 June 07 June 08 June 09 Total daily volume traded on DAM 41,476.4 45 325 5 45,286.0 44,694.8 47,584.5 41,107.1 35 969 2 May 27 May 28 May 29 May 30 May 31 June 0 June 02 [MWh] 46,903.9 56,534.0 57,965.6 52,018.8 43,907.6 32,546.1 30,057.2 June 04 June 07 June 05 June 06 June 08 June 09 June 03 DAM market 33.07% 34.34% 34.80% 33.77% 35.01% 33.78% 33.72% share of forecasted May 29 May 27 May 28 May 30 May 31 June 0 June 02 consumption<sup>2</sup> 37.08% 43.23% 41.97% 37.80% 32.94% 27.56% 29.74% DAM Traded Volume [MWh] MWh EUR/MWh Average price [euro/MWh] 70.000 150 60 000 120 50.000 90 40,000 Results\* 30.000 60 20,000 30 10,000 Λ 27-May 28-May 29-May 30-May 31-May 1-Jun 2-Jun 3-Jun 4-Jun 5-Jun 6-Jun 7-Jun 8-Jun 9-Jun Trends Week Trend related to week Results 03.06.2024 - 09.06.2024 27.05.2024 - 02.06.2024 Average price<sup>3</sup> [euro/MWh] 97.43 13.60% Total volume traded on DAM [MWh] 301,443.5 -5.78% DAM market share of forecasted consumption [%] 34.09% -5.64% 249,098.3 -2.55% Selling offers' total volume [MWh] Buying offers' total volume [MWh] 326,185.6 0.46%

| Volume traded on DAM                        | Week<br>03.06.2024 - 09.06.2024 | Trend related to week 27.05.2024 - 02.06.2024 |  |
|---------------------------------------------|---------------------------------|-----------------------------------------------|--|
| Base total volume (1-24) [MWh]              | 301,443.5                       | -5.78%                                        |  |
| Peak total volume (9-20) [MWh]              | 151,130.0                       | -9.39%                                        |  |
| Off-peak total volume (1-8) & (21-24) [MWh] | 150,313.5                       | -1.84%                                        |  |
| Max hourly volume [MWh/h]                   | 2,804.5                         | -7.01%                                        |  |
| Min hourly volume [MWh/h]                   | 1,036.5                         | 13.08%                                        |  |