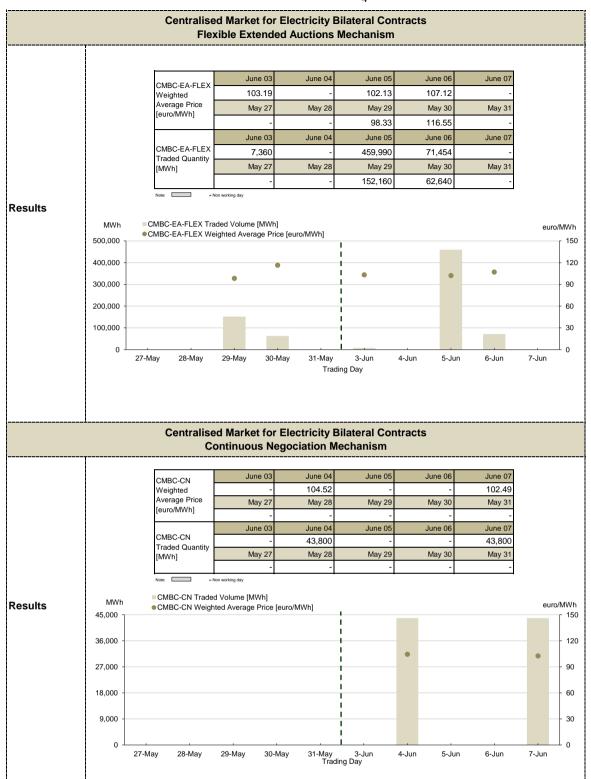

## **Day Ahead Market for Natural Gas** Prices and Volumes June 03 June 04 June 05 June 06 June 07 June 08 June 09 Weighted Average Price [lei/MWh] May 27 May 28 May 29 May 30 May 31 June 01 June 02 June 03 June 05 June 0 Total daily volume traded on DAM-NG May 27 May 28 May 29 May 30 May 31 June 01 June 02 [MWh] ■Total daily volume traded on DAM-NG [MWh] MWh lei/MWh ◆Weighted Average Price [lei/MWh] 120 120 90 90 Results 60 60 30 30 29-May 31-May 8-Jun Trends Week Trend related to week Results 03.06.2024 - 09.06.2024 27.05.2024 - 02.06.2024 Weighted Average Price [lei/MWh] Total volume traded on DAM-NG [MWh]: **Centralised Market for Natural Gas Trading Mechanism PCGN-LN** June 04 June 03 June 05 June 06 June 07 Weighted Average Price [lei/MWh] May 27 May 28 May 29 May 30 May 31 June 06 June 03 June 04 June 05 June 07 PCGN-LN Traded Quantity May 27 May 28 May 29 May 30 May 31 [MWh] Results PCGN-LN Traded Volume [MWh] PCGN-LN Traded Volume [MWh] MWh lei/MWh 60,000 90 75 50,000 40,000 60 30.000 45 20,000 30 10,000 15 27-May 28-May 29-May 30-May 31-May 4-Jun 7-Jun Trading Day