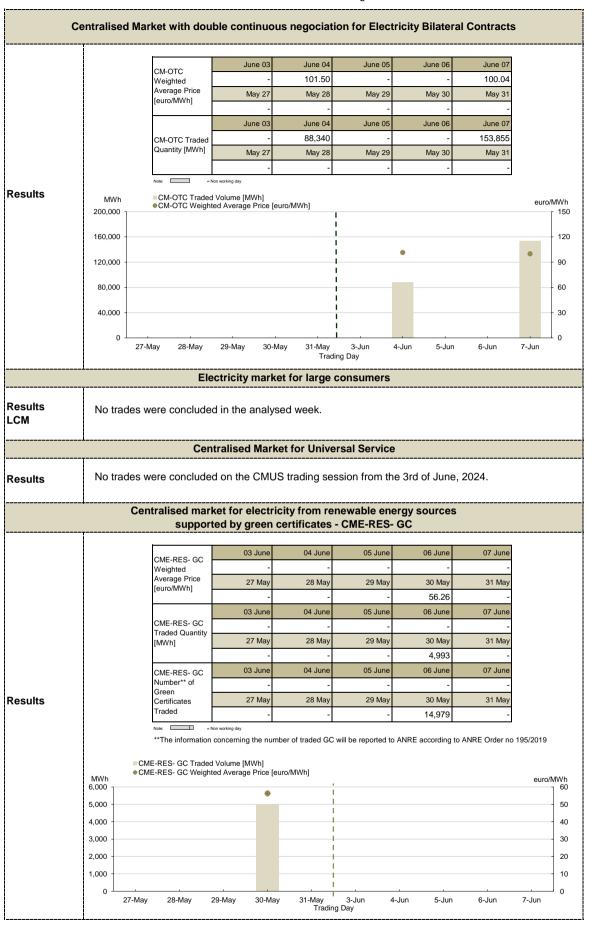

|
|                | 0                            |                                                        |               |             |             |             |             | 0       |
|                | 27-May 28-May                | 29-May 30-Ma                                           | ay 31-May 1-J | lun 2-Jun : | 3-Jun 4-Jun | 5-Jun 6-Jun | 7-Jun 8-Jun | 9-Jun   |
|                | <u> </u>                     |                                                        |               |             |             |             |             |         |

\*IDM operational from November 12, 2019 according to Order ANRE no 202 / 2019

\*\* traded volume includes both hourly and block trades



iii IDM - 15 min - operational from February, 2021 according to Order ANRE no 230/2020





## **Day Ahead Market for Natural Gas** Prices and Volumes June 03 June 04 June 05 June 06 June 07 June 08 June 09 Weighted Average Price [lei/MWh] May 27 May 28 May 29 May 30 May 31 June 01 June 02 June 03 June 05 June 0 Total daily volume traded on DAM-NG May 27 May 28 May 29 May 30 May 31 June 01 June 02 [MWh] ■Total daily volume traded on DAM-NG [MWh] MWh lei/MWh ◆Weighted Average Price [lei/MWh] 120 120 90 90 Results 60 60 30 30 29-May 31-May 8-Jun Trends Week Trend related to week Results 03.06.2024 - 09.06.2024 27.05.2024 - 02.06.2024 Weighted Average Price [lei/MWh] Total volume traded on DAM-NG [MWh]: **Centralised Market for Natural Gas Trading Mechanism PCGN-LN** June 04 June 03 June 05 June 06 June 07 Weighted Average Price [lei/MWh] May 27 May 28 May 29 May 30 May 31 June 06