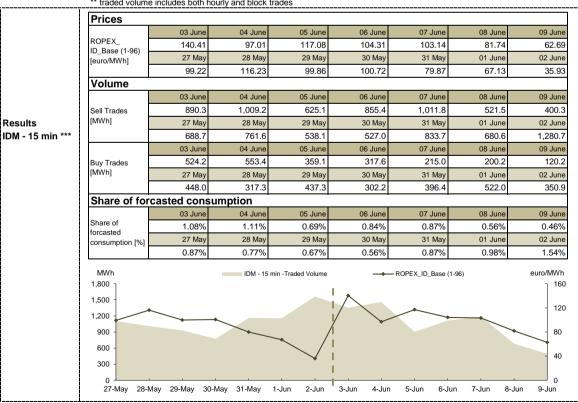

|                |                              |                                                        |               |             | - 3 -       |             |             |         |
|----------------|------------------------------|--------------------------------------------------------|---------------|-------------|-------------|-------------|-------------|---------|
|                |                              |                                                        | Intrad        | lay Market  |             |             |             |         |
|                | Prices                       |                                                        |               |             |             |             |             |         |
|                |                              | 03 June                                                | 04 June       | 05 June     | 06 June     | 07 June     | 08 June     | 09 June |
|                | ROPEX_                       | 142.55                                                 | 102.41        | 128.96      | 106.83      | 109.37      | 83.70       | 69.31   |
|                | ID_Base (1-24)<br>[euro/MWh] | 27 May                                                 | 28 May        | 29 May      | 30 May      | 31 May      | 01 June     | 02 June |
|                |                              | 97.38                                                  | 123.56        | 110.99      | 113.89      | 89.13       | 65.35       | 31.02   |
|                | Volume                       |                                                        |               |             |             |             |             |         |
| İ              |                              | 03 June                                                | 04 June       | 05 June     | 06 June     | 07 June     | 08 June     | 09 June |
|                | Sell Hourly<br>Trades        | 2,155.8                                                | 1,899.0       | 2,011.8     | 1,003.6     | 976.4       | 1,309.8     | 1,766.0 |
|                | [MWh]                        | 27 May                                                 | 28 May        | 29 May      | 30 May      | 31 May      | 01 June     | 02 June |
| [[ivivv11]     |                              | 2,789.2                                                | 1,458.9       | 2,439.6     | 1,242.3     | 2,597.0     | 1,746.3     | 5,630.4 |
|                |                              | 03 June                                                | 04 June       | 05 June     | 06 June     | 07 June     | 08 June     | 09 June |
|                | Buy Hourly                   | 2,972.7                                                | 3,548.0       | 2,088.7     | 2,409.4     | 2,542.4     | 1,410.1     | 2,434.7 |
| Results        | Trades<br>[MWh]              | 27 May                                                 | 28 May        | 29 May      | 30 May      | 31 May      | 01 June     | 02 June |
| IDM - 60 min * |                              | 3,374.7                                                | 1,724.2       | 3,567.8     | 1,669.5     | 1,416.5     | 3,315.5     | 3,842.3 |
|                |                              | 03 June                                                | 04 June       | 05 June     | 06 June     | 07 June     | 08 June     | 09 June |
|                | Sell Block                   | -                                                      | -             | -           | -           | -           | -           | -       |
|                | Trades<br>[MWh]              | 27 May                                                 | 28 May        | 29 May      | 30 May      | 31 May      | 01 June     | 02 June |
|                |                              | -                                                      | -             | -           | -           | -           | -           | -       |
|                |                              | 03 June                                                | 04 June       | 05 June     | 06 June     | 07 June     | 08 June     | 09 June |
|                | Buy Block                    | -                                                      | -             | -           | -           | -           | -           | -       |
|                | Trades<br>[MWh]              | 27 May                                                 | 28 May        | 29 May      | 30 May      | 31 May      | 01 June     | 02 June |
|                |                              | -                                                      | -             | -           | -           | -           | _           | -       |
|                | Share of force               | asted consur                                           | nption        | •           | •           | •           |             |         |
|                |                              | 03 June                                                | 04 June       | 05 June     | 06 June     | 07 June     | 08 June     | 09 June |
|                | Share of                     | 3.92%                                                  | 3.96%         | 3.00%       | 2.51%       | 2.55%       | 2.16%       | 3.34%   |
|                | forcasted consumption [%]    | 27 May                                                 | 28 May        | 29 May      | 30 May      | 31 May      | 01 June     | 02 June |
|                |                              | 4.58%                                                  | 2.36%         | 4.17%       | 2.01%       | 2.76%       | 4.11%       | 8.80%   |
|                | MWh                          | IDM - 60 min -Traded Volume** ——— ROPEX_ID_Base (1-24) |               |             |             |             | euro/MWh    |         |
|                |                              |                                                        |               |             |             |             |             | ۲ 160   |
|                | 8,000 -                      |                                                        |               |             | ^           |             |             | - 140   |
|                | _                            | _                                                      |               |             | / \         |             |             | - 120   |
|                | 6,000 -                      |                                                        |               | /           |             | -           | _           | - 100   |
|                |                              |                                                        |               | /           |             |             |             |         |
|                | 4,000 -                      |                                                        |               | /           |             |             |             | 80      |
|                |                              |                                                        |               |             |             |             |             | - 60    |
|                | 2,000 -                      |                                                        |               |             |             |             |             | - 40    |
|                |                              |                                                        |               |             |             |             |             | - 20    |
|                | 0                            |                                                        |               |             |             |             |             | 0       |
|                | 27-May 28-May                | 29-May 30-Ma                                           | ay 31-May 1-J | lun 2-Jun : | 3-Jun 4-Jun | 5-Jun 6-Jun | 7-Jun 8-Jun | 9-Jun   |
|                | <u> </u>                     |                                                        |               |             |             |             |             |         |

\*IDM operational from November 12, 2019 according to Order ANRE no 202 / 2019

\*\* traded volume includes both hourly and block trades

iii IDM - 15 min - operational from February, 2021 according to Order ANRE no 230/2020