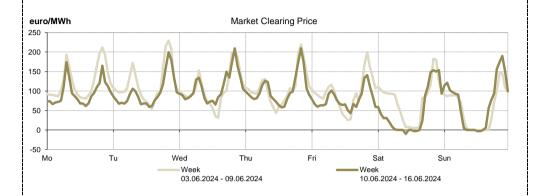

## **Day Ahead Market** Prices and Volumes June 10 June 11 June 12 June 13 June 14 June 15 June 16 95.25 95.48 109.52 103.08 78.23 45.77 69.37 Average price<sup>1</sup> [euro/MWh] June 03 June 04 June 05 June 06 June 07 June 08 June 09 122.82 118.68 106.49 108.40 75.89 55.11 94.65 June 11 June 12 June 13 June 14 June 15 June 16 June 10 Total daily 45,193.7 43,533.1 48,211.1 45.837.0 46.574.6 38,740.8 volume traded 47,301.3 June 03 June 04 June 05 June 06 June 07 June 08 June 09 [MWh] 41,476.4 45.325.5 45,286.0 44.694.8 47.584.5 41,107.1 35.969.2 June 10 June 11 June 12 June 13 June 14 June 15 June 16 DAM market 32.29% 34.80% 33.98% 33.35% 33.78% 36.98% 34.84% share of forecasted June 03 June 04 June 05 June 06 June 07 June 09 June 08 consumption<sup>2</sup> 33.07% 34.34% 34.80% 33.77% 35.01% 33.78% 33.72% DAM Traded Volume [MWh] Average price [euro/MWh] MWh 60,000 EUR/MWh 140 120 50,000 100 40.000 80 30,000 Results\* 60 20.000 40 10.000 20 3-Jun 4-Jun 5-Jun 6-Jun 7-Jun 8-Jun 9-Jun 10-Jun 11-Jun 12-Jun 13-Jun 14-Jun 16-Jun **Trends** Trend related to week Week Results 10.06.2024 - 16.06.2024 03.06.2024 - 09.06.2024 Average price<sup>3</sup> [euro/MWh] 85.24 -12.51% Total volume traded on DAM [MWh] 315,391.6 4.63% DAM market share of forecasted consumption [%] 34.25% 0.45% 307,198.6 23.32% Selling offers' total volume [MWh] Buying offers' total volume [MWh] 310,413.1 -4.84%

<sup>&</sup>lt;sup>3</sup> The arithmetic mean of the prices corresponding to all hourly intervals from the analysed week.

<sup>\*</sup> Beginning with delivery day November 12, 2014, trading on the DAM is carried out in CET hours.

| Price [euro/MWh]                   | Week<br>10.06.2024 - 16.06.2024 | Trend related to week 03.06.2024 - 09.06.2024 |
|------------------------------------|---------------------------------|-----------------------------------------------|
| ROPEX_DAM_Base (1-24)              | 85.24                           | _                                             |
| ROPEX_DAM_Peak (9-20)              | 72.49                           | <b>↓</b> -4.98%                               |
| ROPEX_DAM_Off_peak (1-8) & (21-24) | 97.99                           | <b>↓</b> -17.36%                              |
| Max hourly price                   | 209.52                          | <b>↓</b> -8.68%                               |
| Min hourly price                   | -10.08                          | <b>↑</b> 234.88%                              |

| Volume traded on DAM                        | Week<br>10.06.2024 - 16.06.2024 | Trend related to week 03.06.2024 - 09.06.2024 |
|---------------------------------------------|---------------------------------|-----------------------------------------------|
| Base total volume (1-24) [MWh]              | 315,391.6                       | 4.63%                                         |
| Peak total volume (9-20) [MWh]              | 158,608.3                       | <b>↑</b> 4.95%                                |
| Off-peak total volume (1-8) & (21-24) [MWh] | 156,783.3                       | <b>1.30%</b>                                  |
| Max hourly volume [MWh/h]                   | 2,719.7                         | <b>↓</b> -3.02%                               |
| Min hourly volume [MWh/h]                   | 1,258.5                         | <b>↑</b> 21.42%                               |