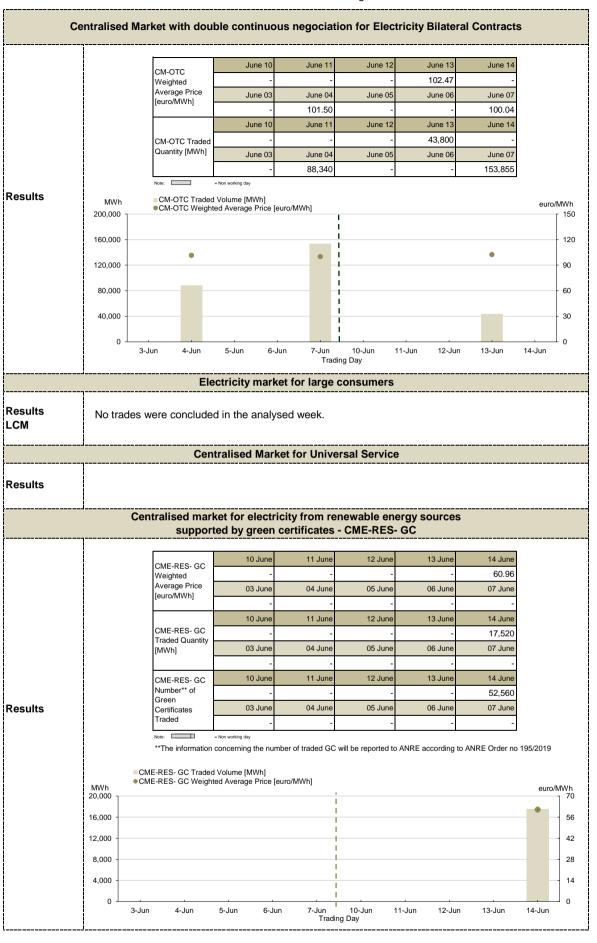

| I .          |                 |               | - 20              |
| j                | 0                                      | lun 5-Jun 6       | S-Jun 7-Jun       | 8-Jun 9-Jun                           | 10-Jun 11-Ju | n 12-Jun 13-J   | Jun 14-Jun 15 | 0<br>5-Jun 16-Jun |
| į                | 2 34                                   |                   |                   | 5 5 5 5 5 5 5 5 5 5 5 5 5 5 5 5 5 5 5 |              |                 |               |                   |
|                  |                                        |                   |                   |                                       |              |                 |               |                   |

"IDM - 15 min - operational from February, 2021 according to Order ANRE no 230/2020





## **Day Ahead Market for Natural Gas Prices and Volumes** June 10 June 11 June 12 June 13 June 14 June 15 June 16 Weighted Average Price [lei/MWh] June 09 June 03 June 04 June 05 June 06 June 07 June 08 June 10 June 11 June 13 June 12 June 14 June 15 June 16 Total daily volume traded on DAM-NG June 09 June 03 June 04 June 0 June 06 June 07 June 08 [MWh] Total daily volume traded on DAM-NG [MWh] MWh lei/MWh ●Weighted Average Price [lei/MWh] 120 120 90 90 Results 60 60 30 30 4-Jun 10-Jun 11-Jun 12-Jun 13-Jun 14-Jun 15-Jun 3-Jun 5-Jun 6-Jun 7-Jun 8-Jun 9-Jun Trends Week Trend related to week Results 10.06.2024 - 16.06.2024 03.06.2024 - 09.06.2024 Weighted Average Price [lei/MWh] Total volume traded on DAM-NG [MWh]: Centralised Market for Natural Gas **Trading Mechanism PCGN-LN** June 10 Ju