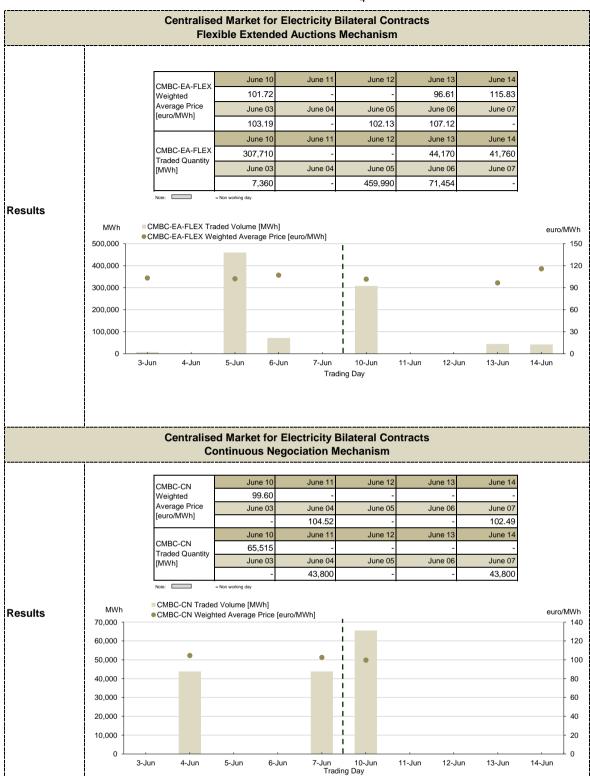

| I .          |                 |               | - 20              |
| j                | 0                                      | lun 5-Jun 6       | S-Jun 7-Jun       | 8-Jun 9-Jun                           | 10-Jun 11-Ju | n 12-Jun 13-J   | Jun 14-Jun 15 | 0<br>5-Jun 16-Jun |
| į                | 2 34                                   |                   |                   | 5 5 5 5 5 5 5 5 5 5 5 5 5 5 5 5 5 5 5 |              |                 |               |                   |
|                  |                                        |                   |                   |                                       |              |                 |               |                   |

"IDM - 15 min - operational from February, 2021 according to Order ANRE no 230/2020





## **Day Ahead Market for Natural Gas Prices and Volumes** June 10 June 11 June 12 June 13 June 14 June 15 June 16 Weighted Average Price [lei/MWh] June 09 June 03 June 04 June 05 June 06 June 07 June 08 June 10 June 11 June 13 June 12 June 14 June 15 June 16 Total daily volume traded on DAM-NG June 09 June 03 June 04 June 0 June 06 June 07 June 08 [MWh] Total daily volume traded on DAM-NG [MWh] MWh lei/MWh ●Weighted Average Price [lei/MWh] 120 120 90 90 Results 60 60 30 30 4-Jun 10-Jun 11-Jun 12-Jun 13-Jun 14-Jun 15-Jun 3-Jun 5-Jun 6-Jun 7-Jun 8-Jun 9-Jun Trends Week Trend related to week Results 10.06.2024 - 16.06.2024 03.06.2024 - 09.06.2024 Weighted Average Price [lei/MWh] Total volume traded on DAM-NG [MWh]: Centralised Market for Natural Gas **Trading Mechanism PCGN-LN** June 10