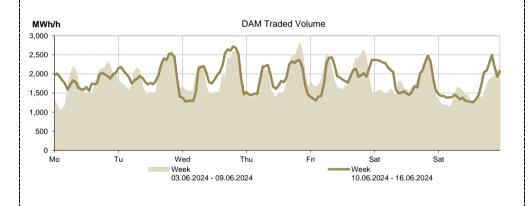

## **Day Ahead Market** Prices and Volumes June 10 June 11 June 12 June 13 June 14 June 15 June 16 95.25 95.48 109.52 103.08 78.23 45.77 69.37 Average price<sup>1</sup> [euro/MWh] June 03 June 04 June 05 June 06 June 07 June 08 June 09 122.82 118.68 106.49 108.40 75.89 55.11 94.65 June 11 June 12 June 13 June 14 June 15 June 16 June 10 Total daily 45,193.7 43,533.1 48,211.1 45.837.0 46.574.6 38,740.8 volume traded 47,301.3 June 03 June 04 June 05 June 06 June 07 June 08 June 09 [MWh] 41,476.4 45.325.5 45,286.0 44.694.8 47.584.5 41,107.1 35.969.2 June 10 June 11 June 12 June 13 June 14 June 15 June 16 DAM market 32.29% 34.80% 33.98% 33.35% 33.78% 36.98% 34.84% share of forecasted June 03 June 04 June 05 June 06 June 07 June 09 June 08 consumption<sup>2</sup> 33.07% 34.34% 34.80% 33.77% 35.01% 33.78% 33.72% DAM Traded Volume [MWh] Average price [euro/MWh] MWh 60,000 EUR/MWh 140 120 50,000 100 40.000 80 30,000 Results\* 60 20.000 40 10.000 20 3-Jun 4-Jun 5-Jun 6-Jun 7-Jun 8-Jun 9-Jun 10-Jun 11-Jun 12-Jun 13-Jun 14-Jun 16-Jun **Trends** Trend related to week Week Results 10.06.2024 - 16.06.2024 03.06.2024 - 09.06.2024 Average price<sup>3</sup> [euro/MWh] 85.24 -12.51% Total volume traded on DAM [MWh] 315,391.6 4.63% DAM market share of forecasted consumption [%] 34.25% 0.45% 307,198.6 23.32% Selling offers' total volume [MWh] Buying offers' total volume [MWh] 310,413.1 -4.84%

<sup>&</sup>lt;sup>3</sup> The arithmetic mean of the prices corresponding to all hourly intervals from the analysed week.

<sup>\*</sup> Beginning with delivery day November 12, 2014, trading on the DAM is carried out in CET hours.

| Volume traded on DAM                        | Week<br>10.06.2024 - 16.06.2024 | Trend related to week 03.06.2024 - 09.06.2024 |
|---------------------------------------------|---------------------------------|-----------------------------------------------|
| Base total volume (1-24) [MWh]              | 315,391.6                       | 4.63%                                         |
| Peak total volume (9-20) [MWh]              | 158,608.3                       | <b>↑</b> 4.95%                                |
| Off-peak total volume (1-8) & (21-24) [MWh] | 156,783.3                       | <b>1.30%</b>                                  |
| Max hourly volume [MWh/h]                   | 2,719.7                         | <b>↓</b> -3.02%                               |
| Min hourly volume [MWh/h]                   | 1,258.5                         | <b>↑</b> 21.42%                               |