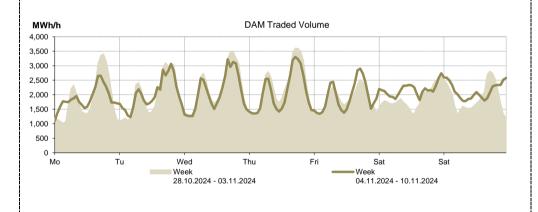

| Volume traded on DAM                        | Week<br>04.11.2024 - 10.11.2024 | Trend related to week 28.10.2024 - 03.11.2024 |  |  |
|---------------------------------------------|---------------------------------|-----------------------------------------------|--|--|
| Base total volume (1-24) [MWh]              | 342,936.0                       | 1.92%                                         |  |  |
| Peak total volume (9-20) [MWh]              | 182,463.7                       | <b>' ↓</b> -1.29%                             |  |  |
| Off-peak total volume (1-8) & (21-24) [MWh] | 160,472.3                       | 5.84%                                         |  |  |
| Max hourly volume [MWh/h]                   | 3,301.1                         | -8.50%                                        |  |  |
| Min hourly volume [MWh/h]                   | 1,100.4                         | 7.59%                                         |  |  |