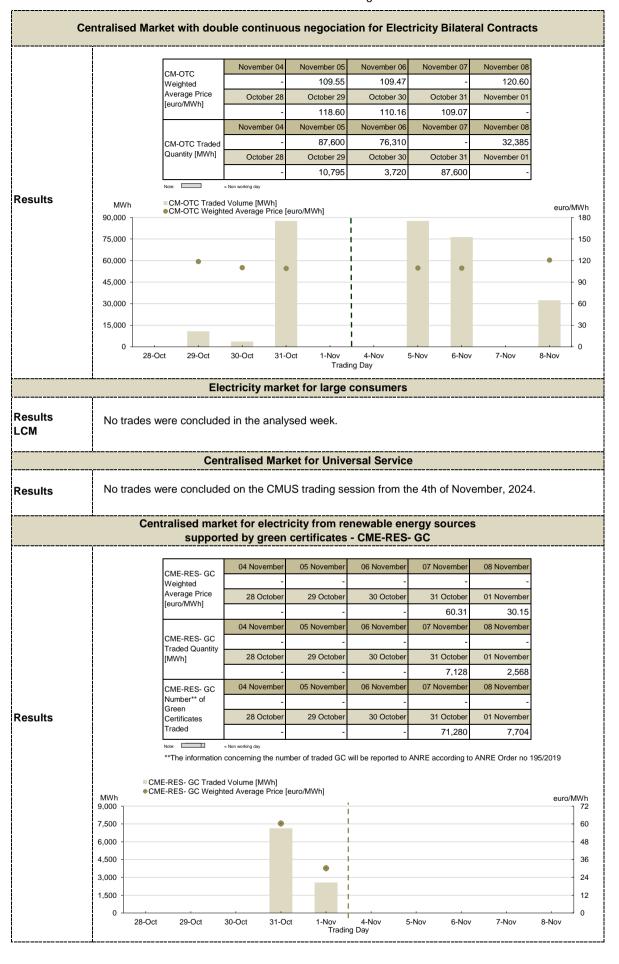

|                           | 0.89%         | 1.05%       | 0.77%              | 0.79%       | 1.07%            | 0.88%       | 0.72%       |
| 2,c<br>1,e<br>1,2 | MWh<br>2,000 7<br>1,600 - |               | IDM - 15    | min -Traded Volume | <br> <br>   | ROPEX_ID_Base (1 | -96)        | euro/MWh    |
|                   | 1,200                     | -             | -           |                    |             |                  | -           | 15          |
|                   | 400 -                     |               |             |                    | I<br>I      |                  |             | - 50        |
|                   | 28-Oct 29-                | Oct 30-Oct 31 | I-Oct 1-Nov | 2-Nov 3-Nov        | 4-Nov 5-Nov | 6-Nov 7-No       | ov 8-Nov 9- | Nov 10-Nov  |





## **Day Ahead Market for Natural Gas Prices and Volumes** November 04 November 05 November 06 November 07 November 08 November 09 November 10 Weighted Average Price [lei/MWh] October 28 October 29 October 30 October 31 November 0 November 02 November 03 November 04 November 06 November 07 Total daily volume traded on DAM-NG [MWh] October 28 October 29 October 30 October 31 November 01 November 02 November 03 ■ Total daily volume traded on DAM-NG [MWh] MWh Weighted Average Price [lei/MWh] 120 120 90 Results 60 60 30 30 28-Oct 29-Oct 30-Oct 31-Oct 1-Nov 2-Nov 5-Nov 6-Nov 7-Nov 8-Nov 9-Nov 10-Nov Trends Week Trend related to week Results 28.10.2024 - 03.11.2024 04.11.2024 - 10.11.2024 Weighted Average Price [lei/MWh] Total volume traded on DAM-NG [MWh]: **Centralised Market for Natural Gas