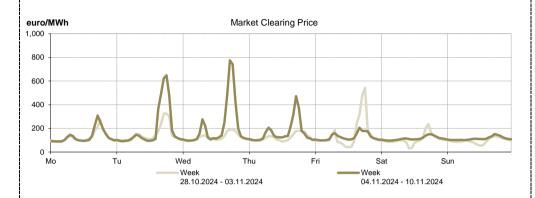

| Price [euro/MWh]                   | Week<br>04.11.2024 - 10.11.2024 | Trend related to week 28.10.2024 - 03.11.2024 |
|------------------------------------|---------------------------------|-----------------------------------------------|
| ROPEX_DAM_Base (1-24)              | 153.39                          | <b>1</b> 21.61%                               |
| ROPEX_DAM_Peak (9-20)              | 190.64                          | <b>↑</b> 34.17%                               |
| ROPEX_DAM_Off_peak (1-8) & (21-24) | 116.14                          | <b>↑</b> 5.42%                                |
| Max hourly price                   | 775.01                          | <b>↑</b> 42.79%                               |
| Min hourly price                   | 89.88                           | <b>↑</b> 200.70%                              |