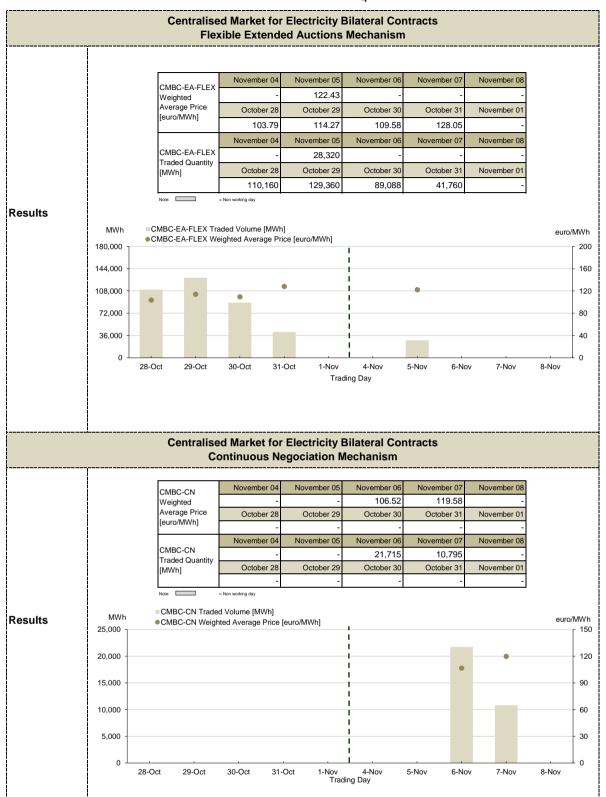

|                           | 0.89%         | 1.05%       | 0.77%              | 0.79%       | 1.07%            | 0.88%       | 0.72%       |
| 2,c<br>1,e<br>1,2 | MWh<br>2,000 7<br>1,600 - |               | IDM - 15    | min -Traded Volume | <br> <br>   | ROPEX_ID_Base (1 | -96)        | euro/MWh    |
|                   | 1,200                     | -             | -           |                    |             |                  | -           | 15          |
|                   | 400 -                     |               |             |                    | I<br>I      |                  |             | - 50        |
|                   | 28-Oct 29-                | Oct 30-Oct 31 | I-Oct 1-Nov | 2-Nov 3-Nov        | 4-Nov 5-Nov | 6-Nov 7-No       | ov 8-Nov 9- | Nov 10-Nov  |





## **Day Ahead Market for Natural Gas Prices and Volumes** November 04 November 05 November 06 November 07 November 08 November 09 November 10 Weighted Average Price [lei/MWh] October 28 October 29 October 30 October 31 November 0 November 02 November 03 November 04 November 06 November 07 Total daily volume traded on DAM-NG [MWh] October 28 October 29 October 30 October 31 November 01 November 02 November 03 ■ Total daily volume traded on DAM-NG [MWh] MWh Weighted Average Price [lei/MWh] 120 120 90 Results 60 60 30 30 28-Oct 29-Oct 30-Oct 31-Oct 1-Nov 2-Nov 5-Nov 6-Nov 7-Nov 8-Nov 9-Nov 10-Nov Trends Week Trend related to week Results 28.10.2024 - 03.11.2024 04.11.2024 - 10.11.2024 Weighted Average Price [lei/MWh] Total volume traded on DAM-NG [MWh]: **Centralised Market for Natural G