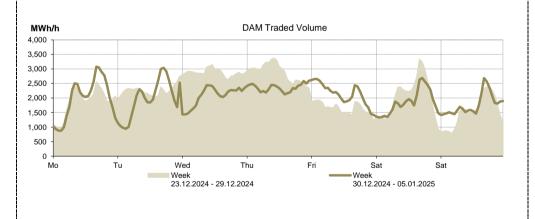

## **Day Ahead Market** Prices and Volumes December 30 December 31 January 01 January 02 January 03 January 04 January 05 141.18 140.25 88.04 114.17 121.03 135.89 120.09 Average price<sup>1</sup> [euro/MWh] December 23 December 24 December 25 December 26 December 27 December 28 December 29 103 73 102 49 97 78 112.97 121 86 130.76 129.03 December 30 December 31 January 01 January 05 Total daily 47,473.9 47,277.1 49,559.6 56,602.1 51,505.7 44,367.7 42,341.0 volume traded or DAM December 29 December 23 December 24 December 25 December 26 December 27 December 28 [MWh] 53.922.5 39 802 3 45 007 9 69 085 4 69.185.1 49 032 3 36 476 4 December 30 December 31 January 01 January 02 January 03 January 04 January 05 DAM market 32.41% 42.15% 45.94% 33.30% 31.02% 31.46% 36.91% share of forecasted December 23 December 24 December 25 December 26 December 27 December 28 December 29 consumption<sup>2</sup> 52.95% 28.71% 36.08% 53.79% 28.42% 34.00% 26.06% DAM Traded Volume [MWh] MWh EUR/MWh Average price [euro/MWh] 80,000 200 70,000 60.000 150 50,000 40.000 100 Results\* 30,000 20,000 50 10,000 23-Dec 24-Dec 25-Dec 26-Dec 27-Dec 28-Dec 29-Dec 30-Dec 31-Dec 1-Jan 2-Jan 3-Jan 4-Jan 5-Jan Trends Week Trend related to week Results 30.12.2024 - 05.01.2025 23.12.2024 - 29.12.2024 Average price<sup>3</sup> [euro/MWh] 122.95 7.77% Total volume traded on DAM [MWh] 339,127.1 -6.45% -2.23% DAM market share of forecasted consumption [%] 35.82% Selling offers' total volume [MWh] 280,716.5 -11.05% Buying offers' total volume [MWh] 285,189.9 13.69%

| Volume traded on DAM                        | Week<br>30.12.2024 - 05.01.2025 | Trend related to week 23.12.2024 |  |  |
|---------------------------------------------|---------------------------------|----------------------------------|--|--|
| Base total volume (1-24) [MWh]              | 339,127.1                       | <b>↓</b> -6.45%                  |  |  |
| Peak total volume (9-20) [MWh]              | 186,624.4                       | <b>↓</b> -4.38%                  |  |  |
| Off-peak total volume (1-8) & (21-24) [MWh] | 152,502.7                       | <b>↓</b> -8.86%                  |  |  |
| Max hourly volume [MWh/h]                   | 3,075.6                         | <b>↓</b> -8.83%                  |  |  |
| Min hourly volume [MWh/h]                   | 875.5                           | <b>↑</b> 12.73%                  |  |  |