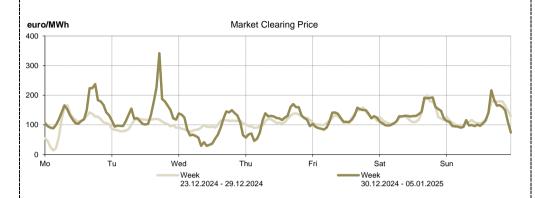

## **Day Ahead Market** Prices and Volumes December 30 December 31 January 01 January 02 January 03 January 04 January 05 141.18 140.25 88.04 114.17 121.03 135.89 120.09 Average price<sup>1</sup> [euro/MWh] December 23 December 24 December 25 December 26 December 27 December 28 December 29 103 73 102 49 97 78 112.97 121 86 130.76 129.03 December 30 December 31 January 01 January 05 Total daily 47,473.9 47,277.1 49,559.6 56,602.1 51,505.7 44,367.7 42,341.0 volume traded or DAM December 29 December 23 December 24 December 25 December 26 December 27 December 28 [MWh] 53.922.5 39 802 3 45 007 9 69 085 4 69.185.1 49 032 3 36 476 4 December 30 December 31 January 01 January 02 January 03 January 04 January 05 DAM market 32.41% 42.15% 45.94% 33.30% 31.02% 31.46% 36.91% share of forecasted December 23 December 24 December 25 December 26 December 27 December 28 December 29 consumption<sup>2</sup> 52.95% 28.71% 36.08% 53.79% 28.42% 34.00% 26.06% DAM Traded Volume [MWh] MWh EUR/MWh Average price [euro/MWh] 80,000 200 70,000 60.000 150 50,000 40.000 100 Results\* 30,000 20,000 50 10,000 23-Dec 24-Dec 25-Dec 26-Dec 27-Dec 28-Dec 29-Dec 30-Dec 31-Dec 1-Jan 2-Jan 3-Jan 4-Jan 5-Jan Trends Week Trend related to week Results 30.12.2024 - 05.01.2025 23.12.2024 - 29.12.2024 Average price<sup>3</sup> [euro/MWh] 122.95 7.77% Total volume traded on DAM [MWh] 339,127.1 -6.45% -2.23% DAM market share of forecasted consumption [%] 35.82% Selling offers' total volume [MWh] 280,716.5 -11.05% Buying offers' total volume [MWh] 285,189.9 13.69%

| Price [euro/MWh]                   | Week<br>30.12.2024 - 05.01.2025 | Trend related to week 23.12.2024 - 29.12.2024 |
|------------------------------------|---------------------------------|-----------------------------------------------|
| ROPEX_DAM_Base (1-24)              | 122.95                          | <b>↑</b> 7.77%                                |
| ROPEX_DAM_Peak (9-20)              | 135.23                          | <b>↑</b> 7.76%                                |
| ROPEX_DAM_Off_peak (1-8) & (21-24) | 110.67                          | <b>↑</b> 7.77%                                |
| Max hourly price                   | 341.92                          | <b>↑</b> 70.76%                               |
| Min hourly price                   | 28.98                           | <b>↑</b> 115.14%                              |