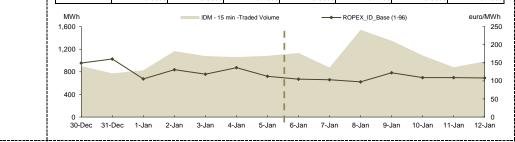

\* Beginning with delivery day November 12, 2014, trading on the DAM is carried out in CET hours.

|                         |                                          |                                       |                      |             | - 3 -           |            |              |            |
|-------------------------|------------------------------------------|---------------------------------------|----------------------|-------------|-----------------|------------|--------------|------------|
|                         |                                          |                                       | Intra                | aday Market | :               |            |              |            |
|                         | Prices                                   |                                       |                      |             |                 |            |              |            |
|                         |                                          | 06 January                            | 07 January           | 08 January  | 09 January      | 10 January | 11 January   | 12 January |
|                         | ROPEX_                                   | 100.59                                | 99.50                | 94.81       | 118.90          | 106.54     | 104.48       | 105.75     |
|                         | ID_Base (1-24)<br>[euro/MWh]             | 30 December                           | 31 December          | 01 January  | 02 January      | 03 January | 04 January   | 05 January |
|                         | []                                       | 151.52                                | 183.59               | 111.18      | 133.04          | 126.92     | 142.09       | 115.47     |
|                         | Volume                                   |                                       |                      |             |                 |            |              |            |
|                         |                                          | 06 January                            | 07 January           | 08 January  | 09 January      | 10 January | 11 January   | 12 Januar  |
|                         | Sell Hourly                              | 1,700.2                               | 1,520.7              | 3,607.9     | 3,448.1         | 2,008.0    | 2,653.7      | 1,390.2    |
|                         | Trades<br>[MWh]                          | 30 December                           | 31 December          | 01 January  | 02 January      | 03 January | 04 January   | 05 Januar  |
| esults                  | lannul                                   | 486.3                                 | 1,664.9              | 3,275.9     | 2,081.4         | 1,649.5    | 891.2        | 2,533.2    |
| M - 60 min *            |                                          | 06 January                            | 07 January           | 08 January  | 09 January      | 10 January | 11 January   | 12 Januar  |
|                         | Buy Hourly                               | 1,286.1                               | 553.4                | 1,518.7     | 1,623.0         | 1,327.5    | 1,241.0      | 744.4      |
|                         | Trades<br>[MWh]                          | 30 December                           | 31 December          | 01 January  | 02 January      | 03 January | 04 January   | 05 Januar  |
|                         | livivviij                                | 3,802.1                               | 1,617.4              | 545.2       | 840.2           | 3,670.0    | 1,596.7      | 633.6      |
|                         |                                          | 06 January                            | 07 January           | 08 January  | 09 January      | 10 January | 11 January   | 12 Januar  |
|                         | Sell Block                               | oo oandary                            | of balldary          | oo bandary  | oo bandary      | 10 bandary | TT bandary   | 12 bandarj |
|                         | Trades                                   | 30 December                           | 31 December          | 01 January  | 02 January      | 03 January | 04 January   | 05 Januar  |
|                         | [MWh]                                    | oo December                           | of December          | orbandary   | 02 bandary      | 00 bandary | 04 bandary   | 00 bandarj |
|                         |                                          | 06 January                            | 07 January           | 08 January  | 09 January      | 10 January | 11 January   | 12 Januar  |
|                         | Buy Block                                | 00 January                            | 07 January           | 00 January  | 09 January      | TO January | TT January   | 12 Januar  |
|                         | Trades                                   |                                       | 04 D                 | -           | -               | -          | -            | 05 1       |
|                         | [MWh]                                    | 30 December                           | 31 December          | 01 January  | 02 January      | 03 January | 04 January   | 05 January |
|                         | Chara of for                             | -                                     | -                    | -           | -               | -          | -            | ·          |
|                         | Share of for                             | rcasted cons                          |                      |             | 00.1            | 10.1       |              | 10.1       |
|                         | Share of                                 | 06 January                            | 07 January           | 08 January  | 09 January      | 10 January | 11 January   | 12 January |
|                         | forcasted                                | 2.16%                                 | 1.54%                | 3.20%       | 3.08%           | 2.07%      | 2.38%        | 1.48%      |
|                         | consumption [%]                          | 30 December                           | 31 December          | 01 January  | 02 January      | 03 January | 04 January   | 05 Januar  |
|                         |                                          | 2.82%                                 | 2.20%                | 3.22%       | 2.32%           | 3.79%      | 1.83%        | 2.29%      |
|                         | 6,000 -<br>5,000 -<br>4,000 -<br>3,000 - |                                       |                      | ~           |                 |            |              | - 150      |
|                         | 2,000 -<br>1,000 -<br>0                  | <br>Dec 1-Jan 2-                      | , j. j.<br>Jan 3-Jan | 4-Jan 5-Jan | 6-Jan 7-Jan     |            | an 10-Jan 11 | - 50<br>   |
|                         |                                          | nal from Novembe<br>e includes both h |                      | U           | NRE no 202 / 20 | 019        |              |            |
| <b></b>                 | Prices                                   |                                       |                      |             |                 |            |              |            |
|                         |                                          | 06 January                            | 07 January           | 08 January  | 09 January      | 10 January | 11 January   | 12 Januar  |
|                         | ROPEX_                                   | 104.68                                | 103.20               | 97.31       | 122.45          | 108.99     | 108.90       | 108.04     |
|                         | ID_Base (1-96)<br>[euro/MWh]             | 30 December                           | 31 December          | 01 January  | 02 January      | 03 January | 04 January   | 05 January |
|                         | []                                       | 149.11                                | 160.52               | 105.49      | 130.78          | 118.38     | 136.46       | 112.51     |
|                         | Volume                                   |                                       |                      |             |                 |            |              |            |
|                         | Volumo                                   | 06 January                            | 07 January           | 08 January  | 09 January      | 10 January | 11 January   | 12 Januar  |
|                         | Sell Trades                              | 744.6                                 | 473.6                | 909.6       | 750.1           | 568.4      | 515.2        | 593.2      |
| sults                   | [MWh]                                    | 30 December                           | 31 December          | 01 January  | 02 January      | 03 January | 04 January   | 05 Januar  |
| Suits<br>M - 15 min *** |                                          | 500.0                                 | 478.0                | 622.4       | 762.9           | 620.9      | 675.4        | 762.8      |
| - 15 mm - "             | ! <b> </b>                               |                                       |                      |             |                 |            |              |            |
|                         |                                          | 06 January                            | 07 January           | 08 January  | 09 January      | 10 January | 11 January   | 12 Januar  |
|                         | Buy Trades                               | 401.6                                 | 423.0                | 648.0       | 617.9           | 531.3      | 392.1        | 394.       |
|                         | [MWh]                                    | 30 December                           | 31 December          | 01 January  | 02 January      | 03 January | 04 January   | 05 Januar  |
|                         |                                          | 436.4                                 | 321.2                | 214.6       | 418.9           | 502.9      | 411.1        | 334.0      |
|                         | Share of for                             | rcasted cons                          | umption              |             |                 |            |              |            |
|                         |                                          | 06 January                            | 07 January           | 08 January  | 09 January      | 10 January | 11 January   | 12 Januar  |
|                         | Share of                                 | 0.83%                                 | 0.66%                | 0.98%       | 0.85%           | 0.70%      | 0.58%        | 0.69%      |
|                         | forcasted<br>consumption [%]             | 30 December                           | 31 December          | 01 January  | 02 January      | 03 January | 04 January   | 05 Januar  |
|                         |                                          | 0.60%                                 | 0.53%                | 0.70%       | 0.95%           | 0.77%      | 0.80%        | 0.79%      |
|                         | i ————                                   |                                       |                      |             |                 |            | / •          |            |