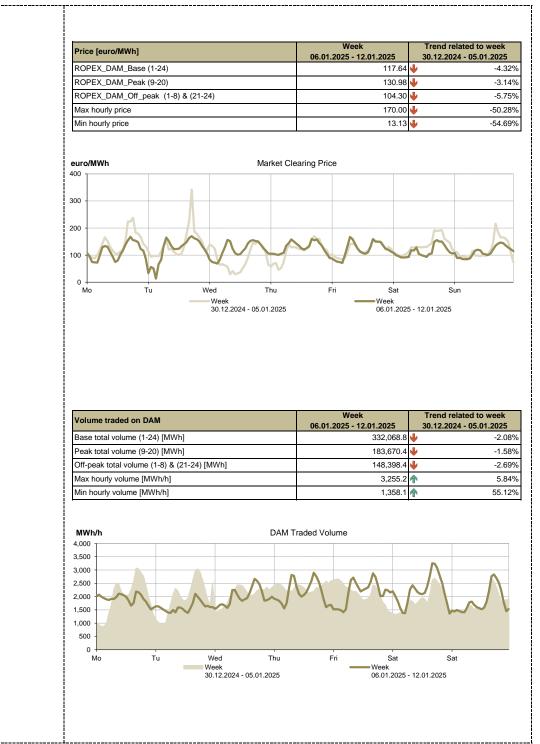

## WEEKLY REPORT 06.01.2025 - 12.01.2025

|  |                                                 |                                  | Day /       | Ahead Marke | et                    |            |                              |                     |
|--|-------------------------------------------------|----------------------------------|-------------|-------------|-----------------------|------------|------------------------------|---------------------|
|  | Prices and V                                    | /olumes                          |             |             |                       |            |                              |                     |
|  |                                                 | January 06                       | January 07  | January 08  | January 09            | January 10 | January 11                   | January 12          |
|  | Average price <sup>1</sup>                      | 114.13                           | 118.46      | 118.54      | 127.40                | 119.73     | 113.29                       | 111.95              |
|  | [euro/MWh]                                      | December 30                      | December 31 | January 01  | January 02            | January 03 | January 04                   | January 05          |
|  | j L – – – – – – – – – – – – – – – – – –         | 141.18                           | 140.25      | 88.04       | 114.17                | 121.03     | 135.89                       | 120.09              |
|  | Total daily                                     | January 06                       | January 07  | January 08  | January 09            | January 10 | January 11                   | January 12          |
|  | volume traded                                   | 46,000.9                         | 38,572.8    | 47,728.4    | 51,544.8              | 51,697.0   | 52,955.3                     | 43,569.6            |
|  | on DAM<br>[MWh]                                 | December 30                      | December 31 | January 01  | January 02            | January 03 | January 04                   | January 05          |
|  | []                                              | 47,473.9                         | 47,277.1    | 49,559.6    | 56,602.1              | 51,505.7   | 44,367.7                     | 42,341.0            |
|  | DAM market                                      | January 06                       | January 07  | January 08  | January 09            | January 10 | January 11                   | January 12          |
|  | share of                                        | 33.65%                           | 29.12%      | 30.20%      | 32.61%                | 33.18%     | 34.86%                       | 30.52%              |
|  | forecasted consumption <sup>2</sup>             | December 30                      | December 31 | January 01  | January 02            | January 03 | January 04                   | January 05          |
|  | consumption                                     | 31.46%                           | 32.41%      | 42.15%      | 45.94%                | 36.91%     | 33.30%                       | 31.02%              |
|  | 30,000 -<br>20,000 -<br>10,000 -<br>30-Dec 31-D | ec 1-Jan 2-                      | Jan 3-Jan   | 4-Jan 5-Jan | l<br>l<br>G-Jan 7-Jan |            | ian 10-Jan 11                | - 50<br>-Jan 12-Jan |
|  | Results                                         |                                  |             |             | Wee<br>06.01.2025 -   |            | Trend relate<br>30.12.2024 - |                     |
|  | Average price <sup>3</sup> [euro/MWh]           |                                  |             |             | 00.01.2020 -          |            | <u></u>                      | -4.32%              |
|  | Total volume trac                               | Total volume traded on DAM [MWh] |             |             |                       | 332,068.8  | ¥                            | -2.08%              |
|  | DAM market share of forecasted consumption [%]  |                                  |             |             | 32.06%                |            | ¥                            | -10.48%             |
|  | Selling offers' total volume [MWh]              |                                  |             |             | 271,820.2             |            | <u> </u>                     | -3.17%              |
|  | Buying offers' total volume [MWh]               |                                  |             |             |                       | 307,352.9  | <u>↑</u>                     | 7.77%               |
|  |                                                 |                                  |             |             |                       |            |                              |                     |