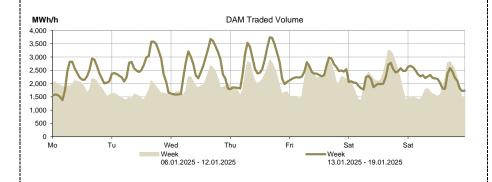

## **Day Ahead Market** Prices and Volumes January 13 January 14 January 15 January 16 January 17 January 18 January 19 136.63 150.77 241.89 153.98 147.23 136.09 132.86 Average price<sup>1</sup> [euro/MWh] January 06 January 07 January 08 January 09 January 10 January 11 January 12 111.95 114.13 118.46 118.54 127.40 119.73 113.29 January 14 January 17 January 13 January 15 January 16 January 18 January 19 Total daily 52,898.5 63,269.3 61,065.7 63,764.5 59,181.9 52,922.8 53,372.4 volume traded on DAM January 09 January 06 January 07 January 08 January 10 January 1 January 12 [MWh] 46.000.9 38,572.8 47.728.4 51,544.8 51,697.0 52.955.3 43.569.6 January 19 January 13 January 14 January 15 January 16 January 17 January 18 DAM market 31.82% 37.12% 35.23% 37.50% 34.92% 33.94% 37.88% share of forecasted January 06 January 07 January 08 January 09 January 10 January 11 January 12 consumption<sup>2</sup> 33.65% 29.12% 30.20% 32.61% 33.18% 34.86% 30.52% DAM Traded Volume [MWh] EUR/MWh MWH 70,000 Average price [euro/MWh] 60,000 250 50,000 200 40,000 150 Results\* 30,000 100 20,000 50 10,000 6-Jan 7-Jan 8-Jan 9-Jan 10-Jan 11-Jan 12-Jan 13-Jan 14-Jan 15-Jan 16-Jan 17-Jan 18-Jan 19-Jan Trends Week Trend related to week Results 06.01.2025 - 12.01.2025 13.01.2025 - 19.01.2025 Average price<sup>3</sup> [euro/MWh] 33.51% 157.06 406,475.1 22.41% Total volume traded on DAM [MWh] DAM market share of forecasted consumption [%] 35.46% 10.59% 27.90% Selling offers' total volume [MWh] 347,646.2 Buying offers' total volume [MWh] 358,839.8 16.75%

| Volume traded on DAM                        | Week                    | Trend related to week<br>06.01.2025 - 12.01.2025 |  |  |
|---------------------------------------------|-------------------------|--------------------------------------------------|--|--|
| Volume traded on DAM                        | 13.01.2025 - 19.01.2025 |                                                  |  |  |
| Base total volume (1-24) [MWh]              | 406,475.1               | <b>↑</b> 22.41%                                  |  |  |
| Peak total volume (9-20) [MWh]              | 221,609.5               | <b>↑</b> 20.66%                                  |  |  |
| Off-peak total volume (1-8) & (21-24) [MWh] | 184,865.6               | <b>↑</b> 24.57%                                  |  |  |
| Max hourly volume [MWh/h]                   | 3,741.5                 | <b>1</b> 4.94%                                   |  |  |
| Min hourly volume [MWh/h]                   | 1,378.0                 | <b>↑</b> 1.47%                                   |  |  |