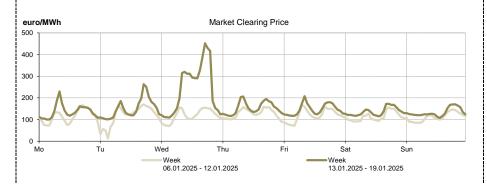

## **Day Ahead Market** Prices and Volumes January 13 January 14 January 15 January 16 January 17 January 18 January 19 136.63 150.77 241.89 153.98 147.23 136.09 132.86 Average price<sup>1</sup> [euro/MWh] January 06 January 07 January 08 January 09 January 10 January 11 January 12 111.95 114.13 118.46 118.54 127.40 119.73 113.29 January 14 January 17 January 13 January 15 January 16 January 18 January 19 Total daily 52,898.5 63,269.3 61,065.7 63,764.5 59,181.9 52,922.8 53,372.4 volume traded on DAM January 09 January 06 January 07 January 08 January 10 January 1 January 12 [MWh] 46.000.9 38,572.8 47.728.4 51,544.8 51,697.0 52.955.3 43.569.6 January 19 January 13 January 14 January 15 January 16 January 17 January 18 DAM market 31.82% 37.12% 35.23% 37.50% 34.92% 33.94% 37.88% share of forecasted January 06 January 07 January 08 January 09 January 10 January 11 January 12 consumption<sup>2</sup> 33.65% 29.12% 30.20% 32.61% 33.18% 34.86% 30.52% DAM Traded Volume [MWh] EUR/MWh MWH 70,000 Average price [euro/MWh] 60,000 250 50,000 200 40,000 150 Results\* 30,000 100 20,000 50 10,000 6-Jan 7-Jan 8-Jan 9-Jan 10-Jan 11-Jan 12-Jan 13-Jan 14-Jan 15-Jan 16-Jan 17-Jan 18-Jan 19-Jan Trends Week Trend related to week Results 06.01.2025 - 12.01.2025 13.01.2025 - 19.01.2025 Average price<sup>3</sup> [euro/MWh] 33.51% 157.06 406,475.1 22.41% Total volume traded on DAM [MWh] DAM market share of forecasted consumption [%] 35.46% 10.59% 27.90% Selling offers' total volume [MWh] 347,646.2 Buying offers' total volume [MWh] 358,839.8 16.75%

| Price [euro/MWh]                   | Week<br>13.01.2025 - 19.01.2025 | Trend related to week<br>06.01.2025 - 12.01.2025 |
|------------------------------------|---------------------------------|--------------------------------------------------|
| ROPEX_DAM_Base (1-24)              | 157.06                          | <b>↑</b> 33.51%                                  |
| ROPEX_DAM_Peak (9-20)              | 182.11                          | <b>↑</b> 39.04%                                  |
| ROPEX_DAM_Off_peak (1-8) & (21-24) | 132.01                          | <b>↑</b> 26.57%                                  |
| Max hourly price                   | 452.13                          | <b>↑</b> 165.96%                                 |
| Min hourly price                   | 100.00                          | <b>↑</b> 661.61%                                 |