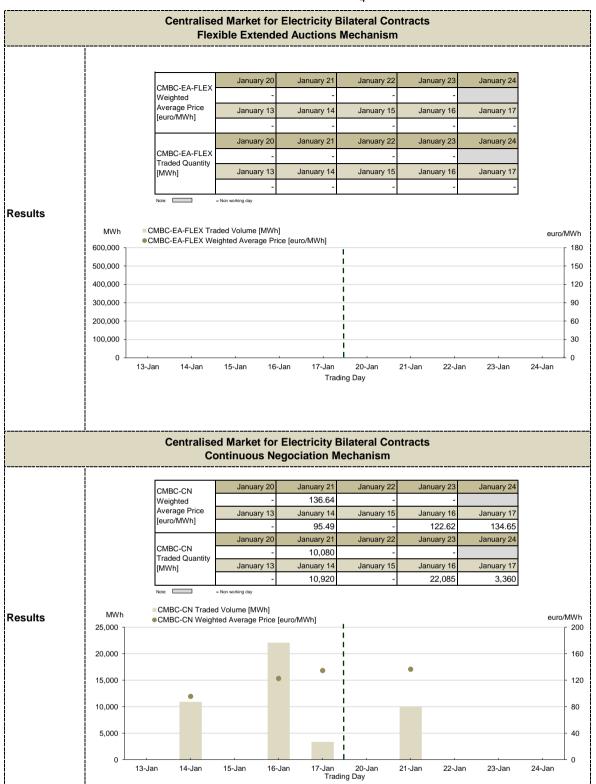

| ROPEX_ID_Base ( | 1-96)         | euro/MWh 250 200 150 |
|                  | 800 -                    |                   |                   | •                  | I<br>I          |                 |               | 100                  |
|                  | 400 -                    |                   |                   |                    | I<br>I          |                 |               | - 50                 |
|                  | 0 13-Jan 14-             | Jan 15-Jan 16     | -Jan 17-Jan       | 18-Jan 19-Jan      | 20-Jan 21-Jai   | n 22-Jan 23-    | Jan 24-Jan 25 | Jan 26-Jan           |
| · <del>-</del>   | IDM - 15 min             | - operational fro | m February, 202   | 21 according to    | Order ANRE no 2 | 230/2020        |               |                      |





## Day Ahead Market for Natural Gas Prices and Volumes January 20 January 21 January 22 January 23 January 24 January 25 January 26 Weighted Average Price [lei/MWh] January 15 January 13 January 14 January 16 January 17 January 18 January 19 January 20 January 21 January 22 January 24 January 26 January 23 January 25 Total daily volume traded on DAM-NG January 14 January 13 January 15 January 16 January 17 January 18 January 19 [MWh] Total daily volume traded on DAM-NG [MWh] lei/MWh ●Weighted Average Price [lei/MWh] 120 120 90 90 Results 60 60 30 30 13-Jan 14-Jan 15-Jan 16-Jan 17-Jan 18-Jan 19-Jan 20-Jan 21-Jan 22-Jan 23-Jan 24-Jan 25-Jan 26-Jan **Trends** Week Trend related to week Results 20.01.2025 - 26.01.2025 13.01.2025 - 19.01.2025 Weighted Average Price [lei/MWh] Total volume tr