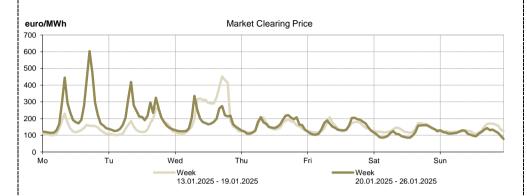

## **Day Ahead Market** Prices and Volumes January 20 January 21 January 22 January 23 January 24 January 25 January 26 236.17 210.58 186.45 162.40 150.86 116.68 115.86 Average price1 [euro/MWh] January 13 January 14 January 15 January 16 January 17 January 18 January 19 136.63 150.77 241.89 153.98 147.23 136.09 132.86 January 20 January 21 January 22 January 23 January 24 January 25 January 26 Total daily 60,919.7 63,303.0 63,090.1 62,072.4 51,972.2 52,436.6 47,583.8 volume traded on DAM January 13 January 15 January 16 January 19 January 14 January 17 January 18 [MWh] 52,898.5 63,269.3 61,065.7 63,764.5 59,181.9 52,922.8 53,372.4 January 22 January 23 January 24 January 26 January 20 January 21 January 25 DAM market 36.92% 37.71% 37.27% 37.20% 33.26% 34.97% 33.46% share of forecasted January 13 January 15 January 16 January 17 January 18 January 19 January 14 consumption<sup>2</sup> 31.82% 37.12% 35.23% 37.50% 34.92% 33.94% 37.88% DAM Traded Volume [MWh] MWh EUR/MWh 70,000 - Average price [euro/MWh] 60,000 250 50.000 200 40.000 150 Results\* 30,000 100 20,000 50 10,000 13-Jan 14-Jan 15-Jan 16-Jan 17-Jan 18-Jan 19-Jan 20-Jan 21-Jan 22-Jan 23-Jan 24-Jan 25-Jan 26-Jan Trends Trend related to weel Results 20.01.2025 - 26.01.2025 13.01.2025 - 19.01.2025 Average price<sup>3</sup> [euro/MWh] 168.43 7.24% Total volume traded on DAM [MWh] 401,377.8 -1.25% 1.30% DAM market share of forecasted consumption [%] 35.92% -8.91% Selling offers' total volume [MWh] 316,668,1 8.44% Buying offers' total volume [MWh] 389,143.3

| Price [euro/MWh]                   | Week<br>20.01.2025 - 26.01.2025 | Trend related to week 13.01.2025 - 19.01.2025 |
|------------------------------------|---------------------------------|-----------------------------------------------|
| ROPEX_DAM_Base (1-24)              | 168.43                          | <b>↑</b> 7.24%                                |
| ROPEX_DAM_Peak (9-20)              | 194.20                          | <b>↑</b> 6.64%                                |
| ROPEX_DAM_Off_peak (1-8) & (21-24) | 142.65                          | <b>↑</b> 8.06%                                |
| Max hourly price                   | 603.30                          | <b>↑</b> 33.44%                               |
| Min hourly price                   | 77.90                           | <b>↓</b> -22.10%                              |

| Volume traded on DAM                        | Week<br>20.01.2025 - 26.01.2025 | Trend related to week<br>13.01.2025 - 19.01.2025 |
|---------------------------------------------|---------------------------------|--------------------------------------------------|
| Base total volume (1-24) [MWh]              | 401,377.8                       | -1.25%                                           |
| Peak total volume (9-20) [MWh]              | 227,035.7                       | 2.45%                                            |
| Off-peak total volume (1-8) & (21-24) [MWh] | 174,342.1                       | <b>↓</b> -5.69%                                  |
| Max hourly volume [MWh/h]                   | 3,623.0                         | -3.17%                                           |
| Min hourly volume [MWh/h]                   | 1,463.9                         | <b>↑</b> 6.23%                                   |