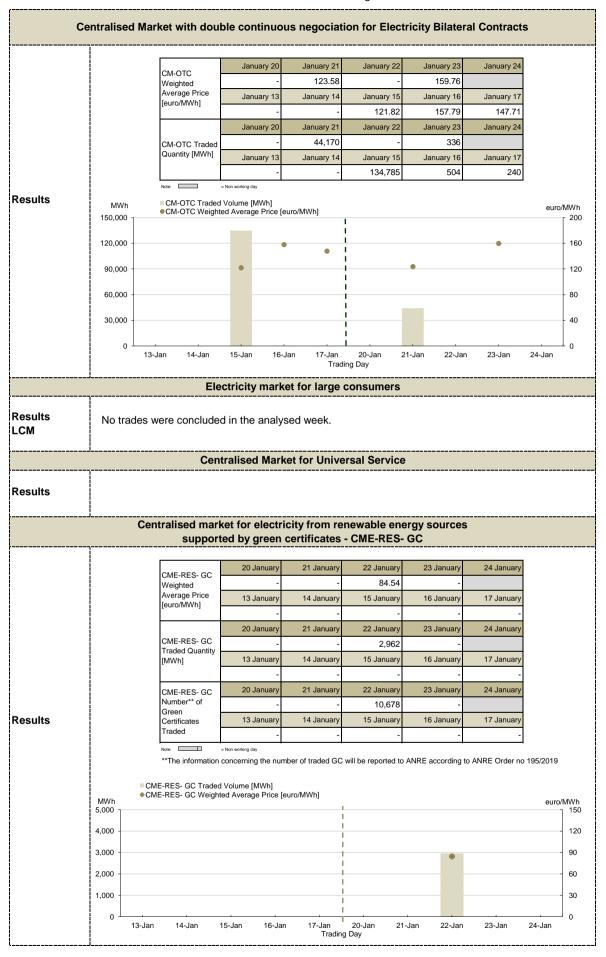

| ROPEX_ID_Base ( | 1-96)         | euro/MWh 250 200 150 |
|                  | 800 -                    |                   |                   | •                  | I<br>I          |                 |               | 100                  |
|                  | 400 -                    |                   |                   |                    | I<br>I          |                 |               | - 50                 |
|                  | 0 13-Jan 14-             | Jan 15-Jan 16     | -Jan 17-Jan       | 18-Jan 19-Jan      | 20-Jan 21-Jai   | n 22-Jan 23-    | Jan 24-Jan 25 | Jan 26-Jan           |
| · <del>-</del>   | IDM - 15 min             | - operational fro | m February, 202   | 21 according to    | Order ANRE no 2 | 230/2020        |               |                      |





## Day Ahead Market for Natural Gas Prices and Volumes January 20 January 21 January 22 January 23 January 24 January 25 January 26 Weighted Average Price [lei/MWh] January 15 January 13 January 14 January 16 January 17 January 18 January 19 January 20 January 21 January 22 January 24 January 26 January 23 January 25 Total daily volume traded on DAM-NG January 14 January 13 January 15 January 16 January 17 January 18 January 19 [MWh] Total daily volume traded on DAM-NG [MWh] lei/MWh ●Weighted Average Price [lei/MWh] 120 120 90 90 Results 60 60 30 30 13-Jan 14-Jan 15-Jan 16-Jan 17-Jan 18-Jan 19-Jan 20-Jan 21-Jan 22-Jan 23-Jan 24-Jan 25-Jan 26-Jan **Trends** Week Trend related to week Results 20.01.2025 - 26.01.2025 13.01.2025 - 19.01.2025 Weighted Average Price [lei/MWh] Total volume trad