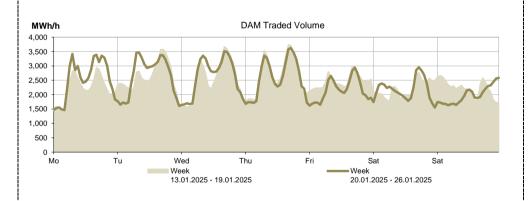

## **Day Ahead Market** Prices and Volumes January 20 January 21 January 22 January 23 January 24 January 25 January 26 236.17 210.58 186.45 162.40 150.86 116.68 115.86 Average price1 [euro/MWh] January 13 January 14 January 15 January 16 January 17 January 18 January 19 136.63 150.77 241.89 153.98 147.23 136.09 132.86 January 20 January 21 January 22 January 23 January 24 January 25 January 26 Total daily 60,919.7 63,303.0 63,090.1 62,072.4 51,972.2 52,436.6 47,583.8 volume traded on DAM January 13 January 15 January 16 January 19 January 14 January 17 January 18 [MWh] 52,898.5 63,269.3 61,065.7 63,764.5 59,181.9 52,922.8 53,372.4 January 22 January 23 January 24 January 26 January 20 January 21 January 25 DAM market 36.92% 37.71% 37.27% 37.20% 33.26% 34.97% 33.46% share of forecasted January 13 January 15 January 16 January 17 January 18 January 19 January 14 consumption<sup>2</sup> 31.82% 37.12% 35.23% 37.50% 34.92% 33.94% 37.88% DAM Traded Volume [MWh] MWh EUR/MWh 70,000 - Average price [euro/MWh] 60,000 250 50.000 200 40.000 150 Results\* 30,000 100 20,000 50 10,000 13-Jan 14-Jan 15-Jan 16-Jan 17-Jan 18-Jan 19-Jan 20-Jan 21-Jan 22-Jan 23-Jan 24-Jan 25-Jan 26-Jan Trends Trend related to weel Results 20.01.2025 - 26.01.2025 13.01.2025 - 19.01.2025 Average price<sup>3</sup> [euro/MWh] 168.43 7.24% Total volume traded on DAM [MWh] 401,377.8 -1.25% 1.30% DAM market share of forecasted consumption [%] 35.92% -8.91% Selling offers' total volume [MWh] 316,668,1 8.44% Buying offers' total volume [MWh] 389,143.3

| Volume traded on DAM                        | Week<br>20.01.2025 - 26.01.2025 | Trend related to week<br>13.01.2025 - 19.01.2025 |
|---------------------------------------------|---------------------------------|--------------------------------------------------|
| Base total volume (1-24) [MWh]              | 401,377.8                       | -1.25%                                           |
| Peak total volume (9-20) [MWh]              | 227,035.7                       | 2.45%                                            |
| Off-peak total volume (1-8) & (21-24) [MWh] | 174,342.1                       | <b>↓</b> -5.69%                                  |
| Max hourly volume [MWh/h]                   | 3,623.0                         | -3.17%                                           |
| Min hourly volume [MWh/h]                   | 1,463.9                         | <b>↑</b> 6.23%                                   |