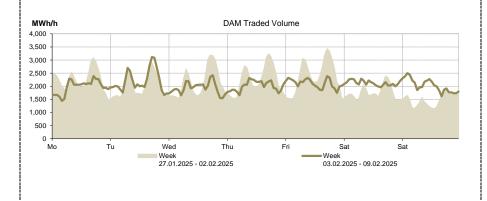

## **Day Ahead Market** Prices and Volumes February 03 February 04 February 05 February 06 February 07 February 08 February 09 154.35 145.36 143.10 152.85 140.17 114.07 131.54 Average price euro/MWh] January 27 January 30 February 01 February 02 January 28 January 29 January 31 121.39 121.34 123.05 132.99 142.89 135.64 137.43 February 03 February 04 February 05 February 06 February 07 February 08 February 09 Total daily 47,498.7 52,848.8 48,144.8 50,916.5 48,624.8 volume traded on DAM [MWh] 46.426.3 50,610.0 January 27 January 28 January 29 January 30 January 31 February 01 February 02 54,140.1 48,238.2 51,377.9 53,731.0 56,834.1 42,203.0 35,409.8 February 03 February 04 February 05 February 06 February 07 February 08 February 09 DAM market 29.24% 31.73% 27.40% 28.40% 30.31% 32.75% 34.00% share of forecasted January 27 January 28 January 29 January 30 January 31 February 01 February 02 consumption<sup>2</sup> 33.64% 29.07% 31.70% 34.83% 36.69% 28.97% 25.85% MWh DAM Traded Volume [MWh] EUR/MWh Average price [euro/MWh] 70,000 200 60,000 150 50,000 40,000 100 Results\* 30,000 20,000 50 10,000 27-Jan 28-Jan 29-Jan 30-Jan 31-Jan 1-Feb 2-Feb 3-Feb 4-Feb 5-Feb 7-Feb 8-Feb 9-Feb Trends Week Trend related to week Results 03.02.2025 - 09.02.2025 27.01.2025 - 02.02.2025 Average price<sup>3</sup> [euro/MWh] 140.21 7.29% Total volume traded on DAM [MWh] 345,069.9 0.92% DAM market share of forecasted consumption [%] 30.44% -3.77% Selling offers' total volume [MWh] 352,309.9 31.84% Buying offers' total volume [MWh] 267,117.7 -27.31%

| Volume traded on DAM                        | Week<br>03.02.2025 - 09.02.2025 | Trend related to week 27.01.2025 - 02.02.2025 |
|---------------------------------------------|---------------------------------|-----------------------------------------------|
| Base total volume (1-24) [MWh]              | 345,069.9                       | ♠ 0.92%                                       |
| Peak total volume (9-20) [MWh]              | 179,787.6                       | <b>↓</b> -4.13%                               |
| Off-peak total volume (1-8) & (21-24) [MWh] | 165,282.3                       | <b>↑</b> 7.05%                                |
| Max hourly volume [MWh/h]                   | 3,114.0                         | <b>↓</b> -9.22%                               |
| Min hourly volume [MWh/h]                   | 1,441.1                         | <b>↑</b> 26.12%                               |