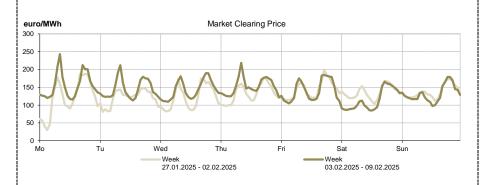

## **Day Ahead Market** Prices and Volumes February 03 February 04 February 05 February 06 February 07 February 08 February 09 154.35 145.36 143.10 152.85 140.17 114.07 131.54 Average price euro/MWh] January 27 January 30 February 01 February 02 January 28 January 29 January 31 121.39 121.34 123.05 132.99 142.89 135.64 137.43 February 03 February 04 February 05 February 06 February 07 February 08 February 09 Total daily 47,498.7 52,848.8 48,144.8 50,916.5 48,624.8 volume traded on DAM [MWh] 46.426.3 50,610.0 January 27 January 28 January 29 January 30 January 31 February 01 February 02 54,140.1 48,238.2 51,377.9 53,731.0 56,834.1 42,203.0 35,409.8 February 03 February 04 February 05 February 06 February 07 February 08 February 09 DAM market 29.24% 31.73% 27.40% 28.40% 30.31% 32.75% 34.00% share of forecasted January 27 January 28 January 29 January 30 January 31 February 01 February 02 consumption<sup>2</sup> 33.64% 29.07% 31.70% 34.83% 36.69% 28.97% 25.85% MWh DAM Traded Volume [MWh] EUR/MWh Average price [euro/MWh] 70,000 200 60,000 150 50,000 40,000 100 Results\* 30,000 20,000 50 10,000 27-Jan 28-Jan 29-Jan 30-Jan 31-Jan 1-Feb 2-Feb 3-Feb 4-Feb 5-Feb 7-Feb 8-Feb 9-Feb Trends Week Trend related to week Results 03.02.2025 - 09.02.2025 27.01.2025 - 02.02.2025 Average price<sup>3</sup> [euro/MWh] 140.21 7.29% Total volume traded on DAM [MWh] 345,069.9 0.92% DAM market share of forecasted consumption [%] 30.44% -3.77% Selling offers' total volume [MWh] 352,309.9 31.84% Buying offers' total volume [MWh] 267,117.7 -27.31%

 $<sup>^{\</sup>mbox{\scriptsize 1}}$  The arithmetic mean of the prices corresponding to all hourly intervals from a day.

<sup>&</sup>lt;sup>2</sup> Represents the final approximation of the net consumption, published by TSO in the trading day that proceeds the delivery day.

<sup>&</sup>lt;sup>3</sup> The arithmetic mean of the prices corresponding to all hourly intervals from the analysed week.

<sup>\*</sup> Beginning with delivery day November 12, 2014, trading on the DAM is carried out in CET hours.

| Price [euro/MWh]                   | Week<br>03.02.2025 - 09.02.2025 |   | Trend related to week 27.01.2025 - 02.02.2025 |
|------------------------------------|---------------------------------|---|-----------------------------------------------|
| ROPEX_DAM_Base (1-24)              | 140.2                           | 1 | 7.29%                                         |
| ROPEX_DAM_Peak (9-20)              | 147.55                          | 5 | 5.30%                                         |
| ROPEX_DAM_Off_peak (1-8) & (21-24) | 132.86                          | 1 | 9.59%                                         |
| Max hourly price                   | 243.23                          | 3 | 21.62%                                        |
| Min hourly price                   | 84.84                           | 1 | 182.05%                                       |