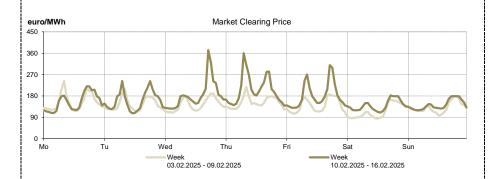

## **Day Ahead Market** Prices and Volumes February 10 February 11 February 12 February 13 February 14 February 16 154.61 160.67 182.50 204.82 181.81 139.72 142.52 Average price February 03 February 04 February 05 February 06 February 07 February 08 February 09 154.35 145.36 152.85 131.54 143.10 140.17 114.07 February 10 February 11 February 12 February 13 February 14 February 15 February 16 Total daily 49,024.6 50,598.5 52,560.2 47,161.8 46,899.9 38,443.2 volume traded on DAM February 03 February 04 February 05 February 06 February 07 February 08 February 09 [MWh] 47,498.7 52,848.8 46,426.3 48,144.8 50,610.0 50,916.5 48,624.8 DAM market 30.84% 27.75% 30.85% share of 29.43% 29.82% 27.29% 26.62% forecasted February 08 February 09 February 03 February 04 February 05 February 06 February 07 consumption<sup>2</sup> 29.24% 31.73% 27.40% 28.40% 30.31% 32.75% 34.00% DAM Traded Volume [MWh] MWh EUR/MWh 60,000 ---- Average price [euro/MWh] 200 45.000 160 30,000 120 Results\* 80 15,000 40 4-Feb 10-Feb 11-Feb 12-Feb 13-Feb 14-Feb 15-Feb Trends Results 10.02.2025 - 16.02.2025 03.02.2025 - 09.02.2025 166.67 Average price<sup>3</sup> [euro/MWh] Total volume traded on DAM [MWh] 333,277.8 -3.42% DAM market share of forecasted consumption [%] -4.85% 28.97% 315,670.3 Selling offers' total volume [MWh] -10.40% Buying offers' total volume [MWh] 328,736.9 23.07%

<sup>&</sup>lt;sup>3</sup> The arithmetic mean of the prices corresponding to all hourly intervals from the analysed week.

 $<sup>\</sup>mbox{*}$  Beginning with delivery day November 12, 2014, trading on the DAM is carried out in CET hours.

| Price [euro/MWh]                   | Week<br>10.02.2025 - 16.02.2025 | Trend related to week 03.02.2025 - 09.02.2025 |
|------------------------------------|---------------------------------|-----------------------------------------------|
| ROPEX_DAM_Base (1-24)              | 166.67                          | <b>1</b> 8.87%                                |
| ROPEX_DAM_Peak (9-20)              | 180.59                          | <b>↑</b> 22.40%                               |
| ROPEX_DAM_Off_peak (1-8) & (21-24) | 152.74                          | <b>1</b> 4.96%                                |
| Max hourly price                   | 372.76                          | <b>↑</b> 53.25%                               |
| Min hourly price                   | 106.57                          | <b>↑</b> 25.61%                               |