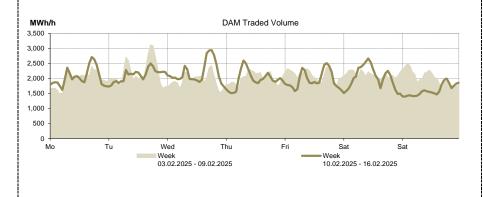

## **Day Ahead Market** Prices and Volumes February 10 February 11 February 12 February 13 February 14 February 16 154.61 160.67 182.50 204.82 181.81 139.72 142.52 Average price February 03 February 04 February 05 February 06 February 07 February 08 February 09 154.35 145.36 152.85 131.54 143.10 140.17 114.07 February 10 February 11 February 12 February 13 February 14 February 15 February 16 Total daily 49,024.6 50,598.5 52,560.2 47,161.8 46,899.9 38,443.2 volume traded on DAM February 03 February 04 February 05 February 06 February 07 February 08 February 09 [MWh] 47,498.7 52,848.8 46,426.3 48,144.8 50,610.0 50,916.5 48,624.8 DAM market 30.84% 27.75% 30.85% share of 29.43% 29.82% 27.29% 26.62% forecasted February 08 February 09 February 03 February 04 February 05 February 06 February 07 consumption<sup>2</sup> 29.24% 31.73% 27.40% 28.40% 30.31% 32.75% 34.00% DAM Traded Volume [MWh] MWh EUR/MWh 60,000 ---- Average price [euro/MWh] 200 45.000 160 30,000 120 Results\* 80 15,000 40 4-Feb 10-Feb 11-Feb 12-Feb 13-Feb 14-Feb 15-Feb Trends Results 10.02.2025 - 16.02.2025 03.02.2025 - 09.02.2025 166.67 Average price<sup>3</sup> [euro/MWh] Total volume traded on DAM [MWh] 333,277.8 -3.42% DAM market share of forecasted consumption [%] -4.85% 28.97% 315,670.3 Selling offers' total volume [MWh] -10.40% Buying offers' total volume [MWh] 328,736.9 23.07%

| Volume traded on DAM                        | Week<br>10.02.2025 - 16.02.2025 | Trend related to week 03.02.2025 - 09.02.2025 |
|---------------------------------------------|---------------------------------|-----------------------------------------------|
| Base total volume (1-24) [MWh]              | 333,277.8                       | <b>↓</b> -3.42%                               |
| Peak total volume (9-20) [MWh]              | 177,670.0                       | <b>↓</b> -1.18%                               |
| Off-peak total volume (1-8) & (21-24) [MWh] | 155,607.8                       | <b>↓</b> -5.85%                               |
| Max hourly volume [MWh/h]                   | 2,942.7                         | <b>↓</b> -5.50%                               |
| Min hourly volume [MWh/h]                   | 1,393.2                         | <b>↓</b> -3.32%                               |