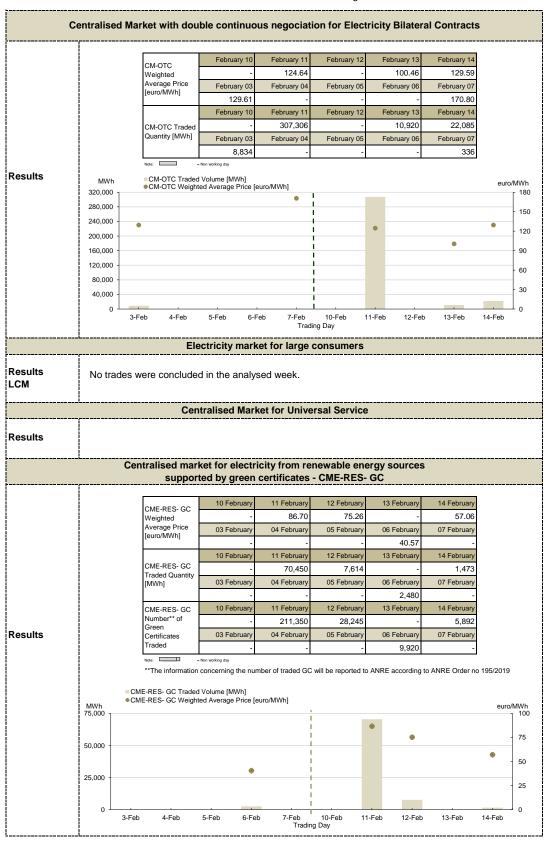

## Day Ahead Market for Natural Gas Prices and Volumes February 12 Weighted Average Price [lei/MWh] February 04 February 06 February 03 February 08 February 05 February 07 February 09 February 10 February 11 February 13 February 14 February 15 February 16 Total daily volume traded on DAM-NG February 03 February 04 February 05 February 06 February 07 February 08 February 09 [MWh] Total daily volume traded on DAM-NG [MWh] MWh lei/MWh ●Weighted Average Price [lei/MWh] 120 90 90 Results 60 60 30 30 3-Feb 4-Feb 5-Feb 10-Feb 11-Feb 12-Feb 13-Feb 15-Feb 16-Feb 6-Feb 7-Feb 8-Feb 9-Feb 14-Feb Trends Week Trend related to week Results 10.02.2025 - 16.02.2025 03.02.2025 - 09.02.2025 Weighted Average Price [lei/MWh] Total volume traded on DAM-NG [MWh]: Centralised Market for Natural Gas Trading Mechanism PCGN-LN February 10 February 12 February 14 February 11 February 13 Weighted Average Price [lei/MWh] February 03 February 05 February 06 February 07 PCGN-LN Traded Quantity [MWh] February 03 February 04 February 05 February 06 February 07 Results PCGN-LN Traded Volume [MWh] PCGN-LN Traded Volume [MWh] MWh lei/MWh 60.000 90 50.000 75 60 40,000 30,000 10,000 15 11-Feb 3-Feb 4-Feb 5-Feb 6-Feb 7-Feb 10-Feb 12-Feb 13-Feb 14-Feb Trading Day