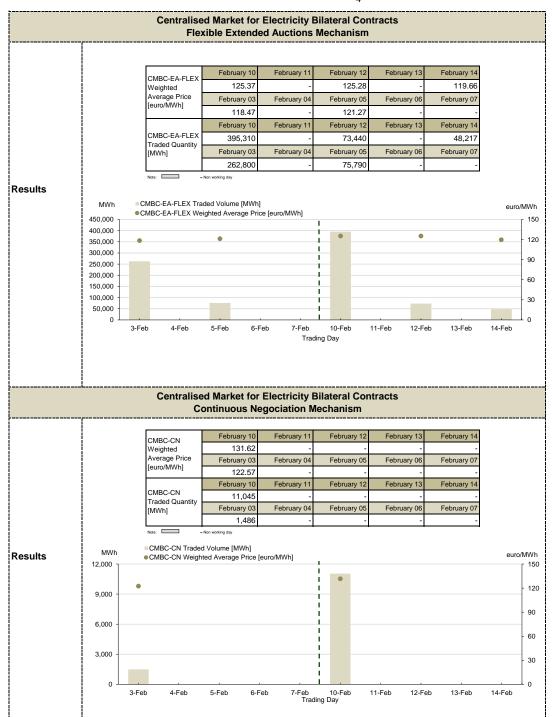

|              |                                                          |             | Intra       | day Market  |             |             |             |            |  |
|--------------|----------------------------------------------------------|-------------|-------------|-------------|-------------|-------------|-------------|------------|--|
|              | Prices                                                   |             |             |             |             |             |             |            |  |
|              | DODEY                                                    | 10 February | 11 February | 12 February | 13 February | 14 February | 15 February | 16 Februar |  |
|              | ROPEX_<br>ID Base (1-24)                                 | 150.64      | 152.33      | 209.34      | 218.26      | 161.84      | 144.14      | 151.4      |  |
|              | [euro/MWh]                                               | 03 February | 04 February | 05 February | 06 February | 07 February | 08 February | 09 Februa  |  |
|              |                                                          | 147.45      | 144.17      | 146.89      | 138.36      | 122.14      | 114.65      | 125.5      |  |
|              | Volume                                                   |             |             |             |             |             |             |            |  |
|              |                                                          | 10 February | 11 February | 12 February | 13 February | 14 February | 15 February | 16 Februa  |  |
|              | Sell Hourly<br>Trades                                    | 3,733.3     | 3,806.9     | 1,791.8     | 3,787.0     | 4,580.6     | 1,808.5     | 1,502      |  |
|              | [MWh]                                                    | 03 February | 04 February | 05 February | 06 February | 07 February | 08 February | 09 Februa  |  |
| sults        |                                                          | 1,040.5     | 1,242.1     | 1,966.7     | 2,220.1     | 3,834.8     | 1,045.0     | 2,569      |  |
| M - 60 min * |                                                          | 10 February | 11 February | 12 February | 13 February | 14 February | 15 February | 16 Februa  |  |
|              | Buy Hourly                                               | 3,154.8     | 2,721.4     | 3,059.7     | 2,086.2     | 2,224.8     | 3,676.7     | 2,315      |  |
|              | Trades<br>[MWh]                                          | 03 February | 04 February | 05 February | 06 February | 07 February | 08 February | 09 Februa  |  |
|              | [                                                        | 3,850.7     | 4,492.8     | 3,379.6     | 1,325.6     | 1,315.0     | 2,885.3     | 1,772      |  |
|              |                                                          | 10 February | 11 February | 12 February | 13 February | 14 February | 15 February | 16 Februa  |  |
|              | Sell Block                                               | -           | -           | -           | -           | -           | -           |            |  |
|              | Trades<br>[MWh]                                          | 03 February | 04 February | 05 February | 06 February | 07 February | 08 February | 09 Februa  |  |
|              | [INIVVII]                                                | -           | -           | -           | -           | -           | -           |            |  |
|              |                                                          | 10 February | 11 February | 12 February | 13 February | 14 February | 15 February | 16 Februa  |  |
|              | Buy Block                                                | -           | -           | -           | -           | -           | -           |            |  |
|              | Trades                                                   | 03 February | 04 February | 05 February | 06 February | 07 February | 08 February | 09 Februa  |  |
|              | [MWh]                                                    | -           | -           | -           | -           | -           | -           |            |  |
|              | Share of forcasted consumption                           |             |             |             |             |             |             |            |  |
|              |                                                          | 10 February | 11 February | 12 February | 13 February | 14 February | 15 February | 16 Februa  |  |
|              | Share of                                                 | 3.99%       | 3.73%       | 2.77%       | 3.21%       | 3.85%       | 3.44%       | 2.62       |  |
|              | forcasted<br>consumption [%]                             | 03 February | 04 February | 05 February | 06 February | 07 February | 08 February | 09 Februa  |  |
|              |                                                          | 2.93%       | 3.42%       | 3.14%       | 2.00%       | 3.03%       | 2.50%       | 2.89       |  |
|              |                                                          |             |             |             |             |             |             |            |  |
|              | MWh IDM - 60 min -Traded Volume** → ROPEX_ID_Base (1-24) |             |             |             |             |             |             |            |  |
|              | 7,500                                                    |             |             |             |             |             |             | 28         |  |
|              |                                                          |             |             |             |             |             |             | - 24       |  |
|              | 6,000                                                    |             |             |             |             |             |             |            |  |
|              |                                                          |             |             |             |             |             |             |            |  |
|              | 4,500                                                    | -           |             |             | _           |             | *           | 16         |  |
|              | 3,000 -                                                  | 3,000       |             |             |             |             |             |            |  |
|              | 3,000                                                    |             |             |             |             |             |             | - 80       |  |
|              | 1,500 -                                                  |             |             |             |             |             |             | 80         |  |
|              | '***                                                     |             |             |             |             |             |             | - 40       |  |
|              | 0                                                        |             |             |             |             |             |             | 0          |  |

IDM operational from November 12, 2019 according to Order ANRE no 202 / 2019
\*\* traded volume includes both hourly and block trades

| ſ                | Delana                                  |                   |                | liaues          |               |               |              |              |  |
|------------------|-----------------------------------------|-------------------|----------------|-----------------|---------------|---------------|--------------|--------------|--|
|                  | Prices                                  |                   |                |                 |               |               |              |              |  |
|                  | ROPEX_<br>ID_Base (1-96)<br>[euro/MWh]  | 10 February       | 11 February    | 12 February     | 13 February   | 14 February   | 15 February  | 16 February  |  |
|                  |                                         | 145.10            | 149.67         | 189.06          | 211.29        | 163.78        | 143.53       | 146.90       |  |
|                  |                                         | 03 February       | 04 February    | 05 February     | 06 February   | 07 February   | 08 February  | 09 February  |  |
| İ                |                                         | 147.31            | 145.11         | 145.61          | 141.76        | 121.78        | 115.11       | 124.12       |  |
|                  | Volume                                  |                   |                |                 |               |               |              |              |  |
|                  |                                         | 10 February       | 11 February    | 12 February     | 13 February   | 14 February   | 15 February  | 16 February  |  |
|                  | Sell Trades                             | 836.0             | 909.9          | 912.5           | 928.5         | 802.4         | 415.5        | 404.6        |  |
| Results          | [MWh]                                   | 03 February       | 04 February    | 05 February     | 06 February   | 07 February   | 08 February  | 09 February  |  |
| IDM - 15 min *** |                                         | 575.2             | 850.1          | 1,003.1         | 887.4         | 1,327.8       | 660.1        | 743.4        |  |
|                  |                                         | 10 February       | 11 February    | 12 February     | 13 February   | 14 February   | 15 February  | 16 February  |  |
|                  | Buy Trades<br>[MWh]                     | 1,033.2           | 706.2          | 582.7           | 504.8         | 898.2         | 742.8        | 513.4        |  |
|                  |                                         | 03 February       | 04 February    | 05 February     | 06 February   | 07 February   | 08 February  | 09 February  |  |
|                  |                                         | 1,057.6           | 953.0          | 1,111.4         | 1,051.4       | 867.5         | 790.6        | 594.5        |  |
| !                | Share of for                            | casted consi      | umption        |                 |               |               |              |              |  |
| }                |                                         | 10 February       | 11 February    | 12 February     | 13 February   | 14 February   | 15 February  | 16 February  |  |
|                  | Share of<br>forcasted                   | 1.10%             | 0.93%          | 0.86%           | 0.82%         | 0.99%         | 0.68%        | 0.63%        |  |
|                  | consumption [%]                         | 03 February       | 04 February    | 05 February     | 06 February   | 07 February   | 08 February  | 09 February  |  |
|                  |                                         | 0.99%             | 1.06%          | 1.23%           | 1.12%         | 1.30%         | 0.92%        | 0.92%        |  |
|                  | MWh IDM - 15 min -Traded Volume 2,500 ] |                   |                |                 | 280           |               |              |              |  |
|                  | 2,000 -                                 |                   |                |                 | i             |               |              | - 240        |  |
|                  |                                         |                   |                |                 |               |               |              | - 200        |  |
|                  | 1,500                                   |                   |                |                 | 1             |               | -            | 160          |  |
|                  | 1,000 -                                 |                   | -              | -               | ı             |               |              | 120          |  |
|                  | 500 -                                   |                   |                |                 | į             |               |              | - 80<br>- 40 |  |
|                  | 0                                       |                   |                |                 | !             |               |              | ] 40         |  |
| İ                | 3-Feb 4-F                               | eb 5-Feb 6-       | Feb 7-Feb      | 8-Feb 9-Feb     | 10-Feb 11-Fe  | b 12-Feb 13-F | eb 14-Feb 15 | 5-Feb 16-Feb |  |
| <u> </u>         |                                         |                   |                |                 |               |               |              |              |  |
|                  | IDM - 15 min                            | - operational fro | m February, 20 | 21 according to | Order ANRE no | 230/2020      |              |              |  |