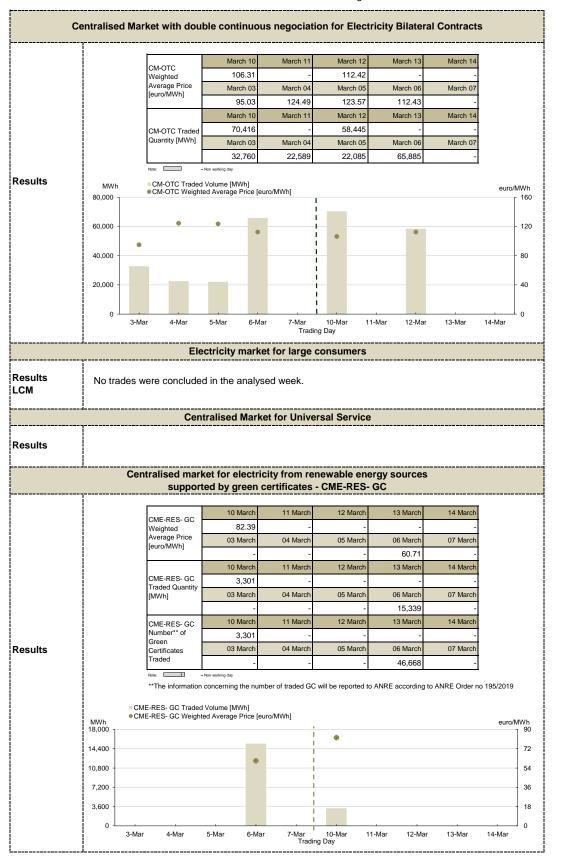

|            |
|                | 700 -                    |                  |                   |                    |              |                   |                | - 68       |
|                | 350 -                    |                  |                   |                    |              |                   |                | - 34       |
|                |                          |                  |                   |                    |              |                   |                |            |
| į              | 0                        | ar 5-Mar 6-M     | lar 7-Mar 8       | -Mar 9-Mar         | 10-Mar 11-Ma | r 12-Mar 13-N     | Mar 14-Mar 15- | Mar 16-Mar |

IDM - 15 min - operational from February, 2021 according to Order ANRE no 230/2020