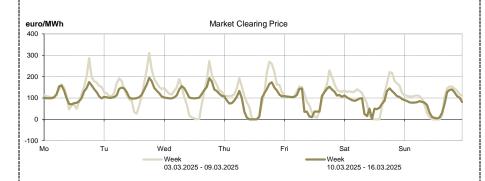

## **Day Ahead Market** Prices and Volumes March 10 March 11 March 12 March 13 March 14 March 15 March 16 113.77 124.72 123.42 85.09 94.52 84.13 74.75 Average price euro/MWh] March 03 March 04 March 05 March 06 March 07 March 08 March 09 131.00 141.71 117.77 122.17 112.89 110.91 85.54 March 13 March 10 March 11 March 12 March 14 March 15 March 16 Total daily 47,890.9 38,114.3 40,534.4 45,846.5 58,800.1 42,370.0 35,240.5 volume traded on DAM [MWh] March 03 March 04 March 06 March 07 March 08 March 09 March 05 44,958.3 44,183.1 42,208.0 44,642.3 42,382.9 35,864.8 33,419.1 March 10 March 11 March 12 March 13 March 14 March 15 March 16 DAM market 26.94% 28.68% 32.17% 40.70% 33.57% 32.81% 28.99% share of forecasted March 05 March 06 March 07 March 08 March 03 March 04 March 09 consumption<sup>2</sup> 28.58% 27.75% 26.62% 28.92% 28.94% 27.01% 27.71% MWh DAM Traded Volume [MWh] EUR/MWh - Average price [euro/MWh] 65,000 170 52,000 136 39,000 102 Results\* 26,000 68 13,000 34 3-Mar 4-Mar 5-Mar 6-Mar 7-Mar 8-Mar 9-Mar 10-Mar 11-Mar 12-Mar 13-Mar 14-Mar 15-Mar 16-Mar Trends Week Trend related to week Results 10.03.2025 - 16.03.2025 03.03.2025 - 09.03.2025 Average price<sup>3</sup> [euro/MWh] 100.06 -14.79% Total volume traded on DAM [MWh] 308,796.7 7.35% DAM market share of forecasted consumption [%] 32.06% 14.72% Selling offers' total volume [MWh] 324,714.9 15.42% Buying offers' total volume [MWh] 227,056.6 -20.38%

| Price [euro/MWh]                   | Week<br>10.03.2025 - 16.03.2025 |          | Trend related to week 03.03.2025 - 09.03.2025 |  |  |
|------------------------------------|---------------------------------|----------|-----------------------------------------------|--|--|
| ROPEX_DAM_Base (1-24)              | 100.06                          | <b>→</b> | -14.79%                                       |  |  |
| ROPEX_DAM_Peak (9-20)              | 90.54                           | •        | -8.05%                                        |  |  |
| ROPEX_DAM_Off_peak (1-8) & (21-24) | 109.58                          | 4        | -19.66%                                       |  |  |
| Max hourly price                   | 194.65                          | 4        | -37.38%                                       |  |  |
| Min hourly price                   | 0.04                            | 4        | -105.80%                                      |  |  |