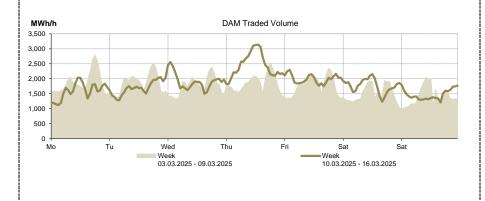

## **Day Ahead Market** Prices and Volumes March 10 March 11 March 12 March 13 March 14 March 15 March 16 113.77 124.72 123.42 85.09 94.52 84.13 74.75 Average price euro/MWh] March 03 March 04 March 05 March 06 March 07 March 08 March 09 131.00 141.71 117.77 122.17 112.89 110.91 85.54 March 13 March 10 March 11 March 12 March 14 March 15 March 16 Total daily 47,890.9 38,114.3 40,534.4 45,846.5 58,800.1 42,370.0 35,240.5 volume traded on DAM [MWh] March 03 March 04 March 06 March 07 March 08 March 09 March 05 44,958.3 44,183.1 42,208.0 44,642.3 42,382.9 35,864.8 33,419.1 March 10 March 11 March 12 March 13 March 14 March 15 March 16 DAM market 26.94% 28.68% 32.17% 40.70% 33.57% 32.81% 28.99% share of forecasted March 05 March 06 March 07 March 08 March 03 March 04 March 09 consumption<sup>2</sup> 28.58% 27.75% 26.62% 28.92% 28.94% 27.01% 27.71% MWh DAM Traded Volume [MWh] EUR/MWh - Average price [euro/MWh] 65,000 170 52,000 136 39,000 102 Results\* 26,000 68 13,000 34 3-Mar 4-Mar 5-Mar 6-Mar 7-Mar 8-Mar 9-Mar 10-Mar 11-Mar 12-Mar 13-Mar 14-Mar 15-Mar 16-Mar Trends Week Trend related to week Results 10.03.2025 - 16.03.2025 03.03.2025 - 09.03.2025 Average price<sup>3</sup> [euro/MWh] 100.06 -14.79% Total volume traded on DAM [MWh] 308,796.7 7.35% DAM market share of forecasted consumption [%] 32.06% 14.72% Selling offers' total volume [MWh] 324,714.9 15.42% Buying offers' total volume [MWh] 227,056.6 -20.38%

| Volume traded on DAM                        | Week<br>10.03.2025 - 16.03.2025 | Trend related to week<br>03.03.2025 - 09.03.2025 |
|---------------------------------------------|---------------------------------|--------------------------------------------------|
| Base total volume (1-24) [MWh]              | 308,796.7                       | <b>↑</b> 7.35%                                   |
| Peak total volume (9-20) [MWh]              | 156,314.6                       | -2.54%                                           |
| Off-peak total volume (1-8) & (21-24) [MWh] | 152,482.1                       | <b>1</b> 9.82%                                   |
| Max hourly volume [MWh/h]                   | 3,140.1                         | <b>↑</b> 12.65%                                  |
| Min hourly volume [MWh/h]                   | 1,120.0                         | <b>1</b> 4.41%                                   |