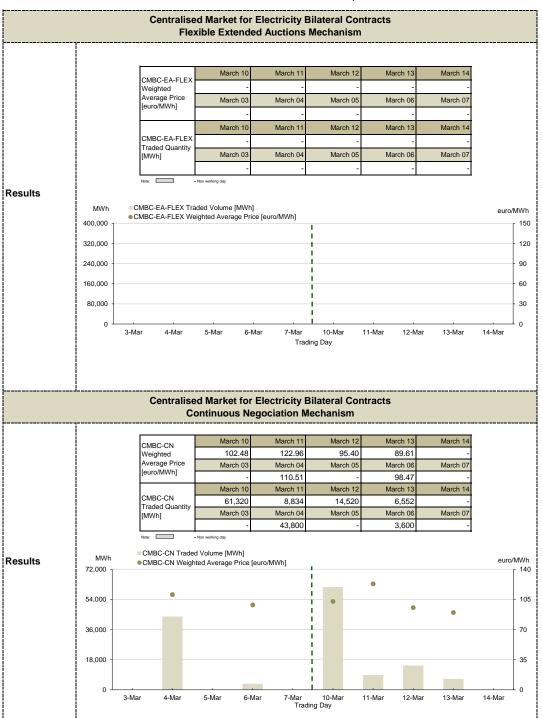

_              |            |
|                | 700 -                    |                  |                   |                    |              |                   |                | - 68       |
|                | 350 -                    |                  |                   |                    |              |                   |                | - 34       |
|                |                          |                  |                   |                    |              |                   |                |            |
| į              | 0                        | ar 5-Mar 6-M     | lar 7-Mar 8       | -Mar 9-Mar         | 10-Mar 11-Ma | r 12-Mar 13-N     | Mar 14-Mar 15- | Mar 16-Mar |

IDM - 15 min - operational from February, 2021 according to Order ANRE no 230/2020