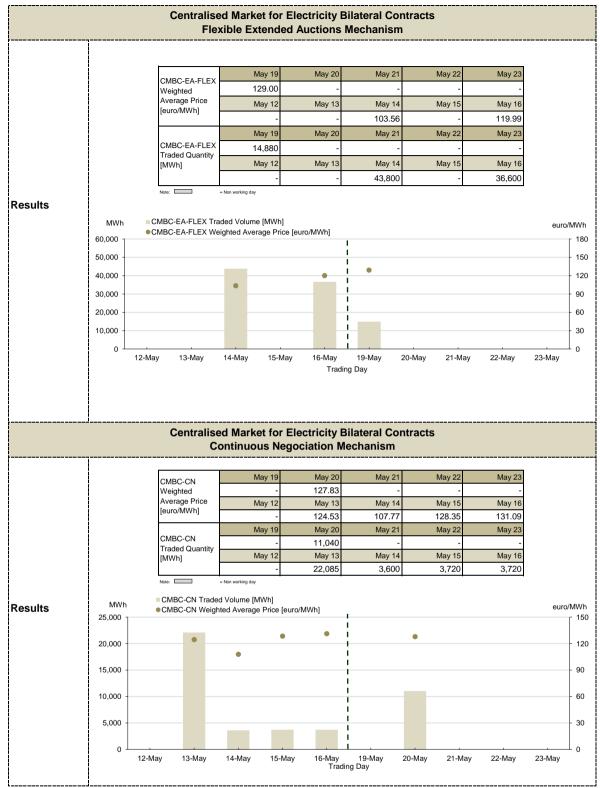

|  |
|              | 3,000 -                  |             |                  | 1              |         |                    |         | - 60<br>- 40  |  |
|              | 1,500 -                  |             |                  | 1              |         |                    |         | - 20          |  |
|              | 0                        |             |                  |                | н н     |                    |         | 0             |  |

12-May 13-May 14-May 15-May 16-May 17-May 18-May 19-May 20-May 21-May 22-May 23-May 24-May 25-May IDM operational from November 12, 2019 according to Order ANRE no 202 / 2019

\*\* traded volume includes both hourly and block trades



IDM - 15 min - operational from February, 2021 according to Order ANRE no 230/2020





- 5 -

|        |                                                                                                              |                                                                                                | Day Ahead Mar                                                                                                                                                                                                         | ket for Natu                                                                                                                                       | ral Gas                                                                                                                                                     |