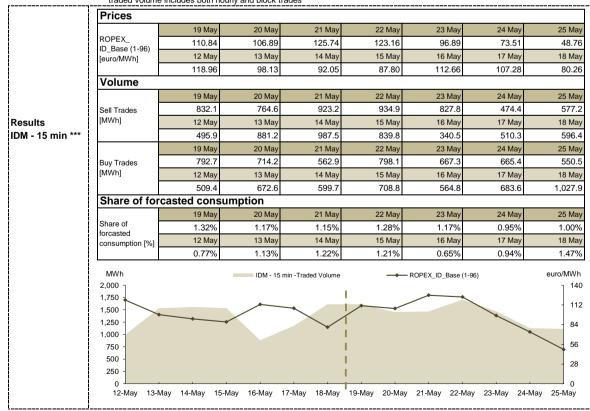

## WEEKLY REPORT 19.05.2025 - 25.05.2025

|              |                          |             | Intrac           | lay Market     |         |                    |         |               |  |
|--------------|--------------------------|-------------|------------------|----------------|---------|--------------------|---------|---------------|--|
|              | Prices                   |             |                  |                |         |                    |         |               |  |
|              |                          | 19 May      | 20 May           | 21 May         | 22 May  | 23 May             | 24 May  | 25 Ma         |  |
|              | ROPEX_<br>ID Base (1-24) | 112.38      | 105.82           | 125.07         | 128.53  | 96.67              | 74.42   | 54.9          |  |
| Results      | [euro/MWh]               | 12 May      | 13 May           | 14 May         | 15 May  | 16 May             | 17 May  | 18 Ma         |  |
|              |                          | 131.67      | 98.77            | 96.10          | 87.28   | 120.26             | 111.05  | 82.9          |  |
|              | Volume                   |             |                  | •              |         |                    |         |               |  |
|              |                          | 19 May      | 20 May           | 21 May         | 22 May  | 23 May             | 24 May  | 25 Ma         |  |
|              | Sell Hourly              | 2,010.1     | 2,430.2          | 3,769.7        | 2,039.9 | 1,834.1            | 1,690.9 | 2,146         |  |
|              | Trades<br>[MWh]          | 12 May      | 13 May           | 14 May         | 15 May  | 16 May             | 17 May  | 18 M          |  |
|              |                          | 1,126.9     | 2,200.4          | 2,320.2        | 1,588.6 | 1,090.5            | 3,099.0 | 2,665         |  |
| M - 60 min * |                          | 19 May      | 20 May           | 21 May         | 22 May  | 23 May             | 24 May  | 25 M          |  |
|              | Buy Hourly               | 4,199.1     | 2,086.3          | 2,394.4        | 6,727.6 | 1,877.7            | 2,073.6 | 3,103         |  |
|              | Trades<br>[MWh]          | 12 May      | 13 May           | 14 May         | 15 May  | 16 May             | 17 May  | 18 M          |  |
|              |                          | 2,441.5     | 1,758.8          | 2,885.8        | 1,814.3 | 3,974.4            | 4,278.3 | 4,291         |  |
|              |                          | 19 May      | 20 May           | 21 May         | 22 May  | 23 May             | 24 May  | 25 M          |  |
|              | Sell Block<br>Trades     | -           | -                | -              | -       | -                  | -       |               |  |
|              | [MWh]                    | 12 May      | 13 May           | 14 May         | 15 May  | 16 May             | 17 May  | 18 M          |  |
|              |                          | -           | -                | -              | -       | -                  | -       |               |  |
|              |                          | 19 May      | 20 May           | 21 May         | 22 May  | 23 May             | 24 May  | 25 M          |  |
|              | Buy Block<br>Trades      | -           | -                | -              | -       | -                  | -       |               |  |
|              | [MWh]                    | 12 May      | 13 May           | 14 May         | 15 May  | 16 May             | 17 May  | 18 M          |  |
|              |                          | -           | -                | -              | -       | -                  | -       |               |  |
|              | Share of forca           | sted consur | nption           | •              | ·       | ·                  | •       |               |  |
|              |                          | 19 May      | 20 May           | 21 May         | 22 May  | 23 May             | 24 May  | 25 M          |  |
|              | Share of<br>forcasted    | 4.96%       | 3.56%            | 4.76%          | 6.32%   | 2.88%              | 3.01%   | 4.61          |  |
|              | consumption [%]          | 12 May      | 13 May           | 14 May         | 15 May  | 16 May             | 17 May  | 18 M          |  |
|              |                          | 2.68%       | 2.84%            | 3.92%          | 2.60%   | 3.61%              | 5.68%   | 6.10          |  |
|              | MWh                      |             | IDM co min 7     |                |         |                    |         | euro/MWh      |  |
|              | 9,000 -                  |             | IDM - 60 min - 1 | raded Volume** |         | PEX_ID_Base (1-24) |         | г 140         |  |
|              | 5,000                    |             |                  |                |         |                    |         |               |  |
|              | 7,500 -                  |             |                  |                | $\sim$  |                    |         | - 120         |  |
|              | 6,000 -                  |             |                  |                | ~       |                    |         | - 100<br>- 80 |  |
|              | 4,500 -                  |             |                  |                |         |                    |         |               |  |
|              | 3,000 -                  |             |                  | 1              |         |                    |         | - 60<br>- 40  |  |
|              | 1,500 -                  |             |                  | 1              |         |                    |         | - 20          |  |
|              | 0                        |             |                  |                | н н     |                    |         | 0             |  |

12-May 13-May 14-May 15-May 16-May 17-May 18-May 19-May 20-May 21-May 22-May 23-May 24-May 25-May IDM operational from November 12, 2019 according to Order ANRE no 202 / 2019

\*\* traded volume includes both hourly and block trades

IDM - 15 min - operational from February, 2021 according to Order ANRE no 230/2020

- 5 -

|        |                                                                                                              |                                                                                                | Day Ahead Mar                                                                                                                                                                                                         | ket for Natu                                                                                                                                       | ral Gas                                                                                                                                                     |                                                                                                          |                                                                     |                         |  |
|--------|--------------------------------------------------------------------------------------------------------------|------------------------------------------------------------------------------------------------|-----------------------------------------------------------------------------------------------------------------------------------------------------------------------------------------------------------------------|----------------------------------------------------------------------------------------------------------------------------------------------------|-------------------------------------------------------------------------------------------------------------------------------------------------------------|----------------------------------------------------------------------------------------------------------|---------------------------------------------------------------------|-------------------------|--|
|        | Prices and                                                                                                   | l Volumes                                                                                      |                                                                                                                                                                                                                       |                                                                                                                                                    |                                                                                                                                                             |                                                                                                          |                                                                     |                         |  |
|        |                                                                                                              |                                                                                                |                                                                                                                                                                                                                       |                                                                                                                                                    |                                                                                                                                                             |                                                                                                          |                                                                     | 1                       |  |
|        | Weighted                                                                                                     | May 19                                                                                         | May 20                                                                                                                                                                                                                | May 21                                                                                                                                             | May 22                                                                                                                                                      | May 23                                                                                                   | May 24                                                              | May                     |  |
|        | Average Price<br>[lei/MWh]                                                                                   | May 12                                                                                         | May 13                                                                                                                                                                                                                | May 14                                                                                                                                             | May 15                                                                                                                                                      | May 16                                                                                                   | May 17                                                              | May                     |  |
|        | []                                                                                                           | -                                                                                              | -                                                                                                                                                                                                                     | -                                                                                                                                                  | -                                                                                                                                                           | -                                                                                                        | -                                                                   |                         |  |
|        | Total daily                                                                                                  | May 19                                                                                         | May 20                                                                                                                                                                                                                | May 21                                                                                                                                             | May 22                                                                                                                                                      | May 23                                                                                                   | May 24                                                              | May                     |  |
|        | volume traded<br>on DAM-NG                                                                                   | May 12                                                                                         | May 13                                                                                                                                                                                                                | May 14                                                                                                                                             | May 15                                                                                                                                                      | May 16                                                                                                   | May 17                                                              | May                     |  |
|        | [MWh]                                                                                                        | -                                                                                              | -                                                                                                                                                                                                                     | -                                                                                                                                                  | -                                                                                                                                                           | -                                                                                                        | -                                                                   |                         |  |
|        |                                                                                                              |                                                                                                |                                                                                                                                                                                                                       |                                                                                                                                                    |                                                                                                                                                             |                                                                                                          |                                                                     |                         |  |
|        | •                                                                                                            | Total daily volume trad<br>Weighted Average Pric                                               |                                                                                                                                                                                                                       |                                                                                                                                                    |                                                                                                                                                             |                                                                                                          |                                                                     | lei/MWh                 |  |
|        | 120                                                                                                          |                                                                                                |                                                                                                                                                                                                                       |                                                                                                                                                    |                                                                                                                                                             |                                                                                                          |                                                                     | 120                     |  |
|        | 90 -                                                                                                         |                                                                                                |                                                                                                                                                                                                                       | I<br>I                                                                                                                                             |                                                                                                                                                             |                                                                                                          |                                                                     | - 90                    |  |
|        |                                                                                                              |                                                                                                |                                                                                                                                                                                                                       | 1                                                                                                                                                  |                                                                                                                                                             |                                                                                                          |                                                                     |                         |  |
| sults  | 60 -                                                                                                         |                                                                                                |                                                                                                                                                                                                                       | 1                                                                                                                                                  |                                                                                                                                                             |                                                                                                          |                                                                     | - 60                    |  |
|        | 30 -                                                                                                         |                                                                                                |                                                                                                                                                                                                                       |                                                                                                                                                    |                                                                                                                                                             |                                                                                                          |                                                                     | - 30                    |  |
|        |                                                                                                              |                                                                                                |                                                                                                                                                                                                                       | 1                                                                                                                                                  |                                                                                                                                                             |                                                                                                          |                                                                     |                         |  |
|        | 0<br>12-May                                                                                                  | 13-May 14-May                                                                                  |                                                                                                                                                                                                                       | ay 18-May 19-N                                                                                                                                     | May 20-May 21-                                                                                                                                              | May 22-May                                                                                               | 23-May 24-May                                                       | 0<br>25-May             |  |
|        | 12-мау                                                                                                       | 13-May 14-May                                                                                  | 15-May 16-May 17-M                                                                                                                                                                                                    | ay 18-may 19-n                                                                                                                                     | way 20-way 21-                                                                                                                                              | мау 22-мау                                                                                               | 23-May 24-May                                                       | 25-May                  |  |
|        | Trends                                                                                                       |                                                                                                |                                                                                                                                                                                                                       |                                                                                                                                                    |                                                                                                                                                             |                                                                                                          |                                                                     |                         |  |
|        |                                                                                                              |                                                                                                |                                                                                                                                                                                                                       |                                                                                                                                                    | Week Trend related to week                                                                                                                                  |                                                                                                          |                                                                     |                         |  |
|        |                                                                                                              |                                                                                                |                                                                                                                                                                                                                       |                                                                                                                                                    |                                                                                                                                                             | 19.05.2025 - 25.05.2025                                                                                  |                                                                     | 12.05.2025 - 18.05.2025 |  |
|        | Results                                                                                                      |                                                                                                |                                                                                                                                                                                                                       |                                                                                                                                                    |                                                                                                                                                             |                                                                                                          |                                                                     |                         |  |
|        |                                                                                                              | rage Price [lei/MV                                                                             | Vh]                                                                                                                                                                                                                   |                                                                                                                                                    |                                                                                                                                                             |                                                                                                          |                                                                     |                         |  |
|        | Weighted Aver                                                                                                | rage Price [lei/MV<br>raded on DAM-N(                                                          | -                                                                                                                                                                                                                     |                                                                                                                                                    |                                                                                                                                                             |                                                                                                          |                                                                     |                         |  |
|        | Weighted Aver                                                                                                |                                                                                                | -                                                                                                                                                                                                                     |                                                                                                                                                    |                                                                                                                                                             |                                                                                                          |                                                                     |                         |  |
|        | Weighted Aver                                                                                                | raded on DAM-N                                                                                 | G [MWh]:                                                                                                                                                                                                              |                                                                                                                                                    | 19.05.2025 - 25                                                                                                                                             |                                                                                                          |                                                                     |                         |  |
|        | Weighted Aver                                                                                                | raded on DAM-N                                                                                 | G [MWh]:                                                                                                                                                                                                              |                                                                                                                                                    | 19.05.2025 - 25                                                                                                                                             |                                                                                                          |                                                                     |                         |  |
|        | Weighted Aver                                                                                                | raded on DAM-N                                                                                 | G [MWh]:                                                                                                                                                                                                              |                                                                                                                                                    | 19.05.2025 - 25                                                                                                                                             |                                                                                                          |                                                                     |                         |  |
|        | Weighted Aver                                                                                                | raded on DAM-NG                                                                                | G [MWh]:                                                                                                                                                                                                              |                                                                                                                                                    | 19.05.2025 - 25                                                                                                                                             |                                                                                                          |                                                                     |                         |  |
|        | Weighted Aver                                                                                                | Weighted<br>Average Price                                                                      | 3 [MWh]:<br>Centralised Mar<br>Trading Mech<br>May 19                                                                                                                                                                 | May 20                                                                                                                                             | 19.05.2025 - 25<br>Iral Gas<br>N-LN<br>May 21<br>-                                                                                                          | 5.05.2025<br>-<br>-<br>-<br>-<br>-<br>-<br>-<br>-<br>-<br>-<br>-<br>-<br>-<br>-<br>-<br>-<br>-<br>-<br>- | 12.05.2025 -<br>                                                    |                         |  |
|        | Weighted Aver                                                                                                | Weighted                                                                                       | G [MWh]:<br>Centralised Mar<br>Trading Mech                                                                                                                                                                           | nanism PCG                                                                                                                                         | 19.05.2025 - 25<br>Iral Gas<br>N-LN                                                                                                                         | 5.05.2025 -                                                                                              | 12.05.2025 -                                                        |                         |  |
|        | Weighted Aver                                                                                                | Weighted<br>Average Price<br>[lei/MWh]                                                         | 3 [MWh]:<br>Centralised Mar<br>Trading Mech<br>May 19                                                                                                                                                                 | May 20                                                                                                                                             | 19.05.2025 - 25<br>Iral Gas<br>N-LN<br>May 21<br>-                                                                                                          | 5.05.2025<br>-<br>-<br>-<br>-<br>-<br>-<br>-<br>-<br>-<br>-<br>-<br>-<br>-<br>-<br>-<br>-<br>-<br>-<br>- | 12.05.2025 -<br>                                                    |                         |  |
|        | Weighted Aver                                                                                                | Weighted<br>Average Price<br>[lei/MWh]<br>PCGN-LN<br>Traded Quantity                           | 3 [MWh]:<br>Centralised Mar<br>Trading Mech<br>May 19<br>-<br>-<br>May 12<br>-<br>-<br>May 19<br>-<br>-                                                                                                               | May 20<br>-<br>May 13<br>-<br>May 20<br>-<br>-                                                                                                     | 19.05.2025 - 25<br>Iral Gas<br>N-LN<br>May 21<br>-<br>May 14<br>-<br>May 21<br>-<br>May 21<br>-<br>-<br>-<br>-<br>-<br>-<br>-<br>-<br>-<br>-<br>-<br>-<br>- | 5.05.2025<br>                                                                                            | 12.05.2025 -<br>May 23<br>-<br>May 16<br>-<br>May 23<br>-<br>May 23 |                         |  |
|        | Weighted Aver                                                                                                | Weighted<br>Average Price<br>[lei/MWh]<br>PCGN-LN                                              | G [MWh]:<br>Centralised Mar<br>Trading Mech<br>May 19<br>May 12                                                                                                                                                       | May 20<br>May 20<br>May 13<br>-                                                                                                                    | 19.05.2025 - 25<br>rral Gas<br>N-LN<br>May 21<br>-<br>May 14<br>-                                                                                           | 5.05.2025<br>-<br>-<br>-<br>-<br>-<br>-<br>-<br>-<br>-<br>-<br>-<br>-<br>-<br>-<br>-<br>-<br>-<br>-<br>- | 12.05.2025 -<br>                                                    |                         |  |
| esults | Weighted Aver                                                                                                | Weighted<br>Average Price<br>[lei/MWh]<br>PCGN-LN<br>Traded Quantity                           | 3 [MWh]:<br>Centralised Mar<br>Trading Mech<br>May 19<br>-<br>-<br>May 12<br>-<br>-<br>May 19<br>-<br>-                                                                                                               | May 20<br>-<br>May 13<br>-<br>May 20<br>-<br>-                                                                                                     | 19.05.2025 - 25<br>Iral Gas<br>N-LN<br>May 21<br>-<br>May 14<br>-<br>May 21<br>-<br>May 21<br>-<br>-<br>-<br>-<br>-<br>-<br>-<br>-<br>-<br>-<br>-<br>-<br>- | 5.05.2025<br>                                                                                            | 12.05.2025 -<br>May 23<br>-<br>May 16<br>-<br>May 23<br>-<br>May 23 |                         |  |
| sults  | Weighted Aver<br>Total volume tr                                                                             | Weighted<br>Average Price<br>[lei/MWh]<br>PCGN-LN<br>Traded Quantity<br>[MWh]                  | 3 [MWh]:<br>Centralised Mar<br>Trading Mech<br>May 19<br>May 12<br>May 12<br>May 12<br>May 12<br>a<br>May 12<br>a<br>May 12<br>a<br>May 12<br>a<br>a<br>a                                                             | May 20<br>-<br>May 13<br>-<br>May 20<br>-<br>-                                                                                                     | 19.05.2025 - 25<br>Iral Gas<br>N-LN<br>May 21<br>-<br>May 14<br>-<br>May 21<br>-<br>May 21<br>-<br>-<br>-<br>-<br>-<br>-<br>-<br>-<br>-<br>-<br>-<br>-<br>- | 5.05.2025<br>                                                                                            | 12.05.2025 -<br>May 23<br>-<br>May 16<br>-<br>May 23<br>-<br>May 23 | - 18.05.2025            |  |
| sults  | Weighted Aver                                                                                                | Weighted<br>Average Price<br>[lei/MWh]<br>PCGN-LN<br>Traded Quantity<br>[MWh]<br>Note:         | 3 [MWh]:<br>Centralised Mar<br>Trading Mech<br>May 19<br>-<br>-<br>May 12<br>-<br>-<br>May 19<br>-<br>-<br>-<br>May 19<br>-<br>-<br>-<br>-<br>-<br>-<br>-<br>-<br>-<br>-<br>-<br>-<br>-<br>-<br>-<br>-<br>-<br>-<br>- | May 20<br>-<br>May 13<br>-<br>May 20<br>-<br>-                                                                                                     | 19.05.2025 - 25<br>Iral Gas<br>N-LN<br>May 21<br>-<br>May 14<br>-<br>May 21<br>-<br>May 21<br>-<br>-<br>-<br>-<br>-<br>-<br>-<br>-<br>-<br>-<br>-<br>-<br>- | 5.05.2025<br>                                                                                            | 12.05.2025 -<br>May 23<br>-<br>May 16<br>-<br>May 23<br>-<br>May 23 |                         |  |
| sults  | Weighted Aver<br>Total volume to                                                                             | Weighted<br>Average Price<br>[lei/MWh]<br>PCGN-LN<br>Traded Quantity<br>[MWh]<br>Note:         | 3 [MWh]:<br>Centralised Mar<br>Trading Mech<br>May 19<br>                                                                                                                                                             | May 20<br>-<br>May 13<br>-<br>May 20<br>-<br>-                                                                                                     | 19.05.2025 - 25<br>Iral Gas<br>N-LN<br>May 21<br>-<br>May 14<br>-<br>May 21<br>-<br>May 21<br>-<br>-<br>-<br>-<br>-<br>-<br>-<br>-<br>-<br>-<br>-<br>-<br>- | 5.05.2025<br>                                                                                            | 12.05.2025 -<br>May 23<br>-<br>May 16<br>-<br>May 23<br>-<br>May 23 | - 18.05.2025            |  |
| sults  | MWh<br>60,000<br>50,000                                                                                      | Weighted<br>Average Price<br>[lei/MWh]<br>PCGN-LN<br>Traded Quantity<br>[MWh]<br>Note:         | 3 [MWh]:<br>Centralised Mar<br>Trading Mech<br>May 19<br>                                                                                                                                                             | May 20<br>-<br>May 13<br>-<br>May 20<br>-<br>-                                                                                                     | 19.05.2025 - 25<br>Iral Gas<br>N-LN<br>May 21<br>-<br>May 14<br>-<br>May 21<br>-<br>May 21<br>-<br>-<br>-<br>-<br>-<br>-<br>-<br>-<br>-<br>-<br>-<br>-<br>- | 5.05.2025<br>                                                                                            | 12.05.2025 -<br>May 23<br>-<br>May 16<br>-<br>May 23<br>-<br>May 23 | - 18.05.2025            |  |
| sults  | MWh<br>60,000<br>40,000                                                                                      | Weighted<br>Average Price<br>[lei/MWh]<br>PCGN-LN<br>Traded Quantity<br>[MWh]<br>Note:         | 3 [MWh]:<br>Centralised Mar<br>Trading Mech<br>May 19<br>                                                                                                                                                             | May 20<br>-<br>May 13<br>-<br>May 20<br>-<br>-                                                                                                     | 19.05.2025 - 25<br>Iral Gas<br>N-LN<br>May 21<br>-<br>May 14<br>-<br>May 21<br>-<br>May 21<br>-<br>-<br>-<br>-<br>-<br>-<br>-<br>-<br>-<br>-<br>-<br>-<br>- | 5.05.2025<br>                                                                                            | 12.05.2025 -<br>May 23<br>-<br>May 16<br>-<br>May 23<br>-<br>May 23 | - 18.05.2025            |  |
| sults  | Weighted Aver   Total volume tr   MWh   60,000   50,000   40,000   30,000                                    | Weighted<br>Average Price<br>[lei/MWh]<br>PCGN-LN<br>Traded Quantity<br>[MWh]<br>Note:         | 3 [MWh]:<br>Centralised Mar<br>Trading Mech<br>May 19<br>                                                                                                                                                             | May 20<br>-<br>May 13<br>-<br>May 20<br>-<br>-                                                                                                     | 19.05.2025 - 25<br>Iral Gas<br>N-LN<br>May 21<br>-<br>May 14<br>-<br>May 21<br>-<br>May 21<br>-<br>-<br>-<br>-<br>-<br>-<br>-<br>-<br>-<br>-<br>-<br>-<br>- | 5.05.2025<br>                                                                                            | 12.05.2025 -<br>May 23<br>-<br>May 16<br>-<br>May 23<br>-<br>May 23 | - 18.05.2025            |  |
| esults | Weighted Aver<br>Total volume tr<br>50,000<br>50,000<br>40,000<br>20,000                                     | Weighted<br>Average Price<br>[lei/MWh]<br>PCGN-LN<br>Traded Quantity<br>[MWh]<br>Note:         | 3 [MWh]:<br>Centralised Mar<br>Trading Mech<br>May 19<br>                                                                                                                                                             | May 20<br>-<br>May 13<br>-<br>May 20<br>-<br>-                                                                                                     | 19.05.2025 - 25<br>Iral Gas<br>N-LN<br>May 21<br>-<br>May 14<br>-<br>May 21<br>-<br>May 21<br>-<br>-<br>-<br>-<br>-<br>-<br>-<br>-<br>-<br>-<br>-<br>-<br>- | 5.05.2025<br>                                                                                            | 12.05.2025 -<br>May 23<br>-<br>May 16<br>-<br>May 23<br>-<br>May 23 | - 18.05.2025            |  |
| esults | Weighted Aver<br>Total volume tr<br>Total volume tr<br>MWh<br>60,000<br>50,000<br>40,000<br>30,000<br>10,000 | Weighted<br>Average Price<br>[lei/MWh]<br>PCGN-LN<br>Traded Quantity<br>[MWh]<br>Note:         | 3 [MWh]:<br>Centralised Mar<br>Trading Mech<br>May 19<br>                                                                                                                                                             | May 20<br>-<br>May 13<br>-<br>May 20<br>-<br>-                                                                                                     | 19.05.2025 - 25<br>Iral Gas<br>N-LN<br>May 21<br>-<br>May 14<br>-<br>May 21<br>-<br>May 21<br>-<br>-<br>-<br>-<br>-<br>-<br>-<br>-<br>-<br>-<br>-<br>-<br>- | 5.05.2025<br>                                                                                            | 12.05.2025 -<br>May 23<br>-<br>May 16<br>-<br>May 23<br>-<br>May 23 | - 18.05.2025            |  |
| esults | Weighted Aver<br>Total volume tr<br>50,000<br>50,000<br>40,000<br>20,000                                     | Weighted<br>Average Price<br>[lei/MWh]<br>PCGN-LN<br>Traded Quantity<br>[MWh]<br>Note: PCGN-LN | 3 [MWh]:<br>Centralised Mar<br>Trading Mech<br>May 19<br>                                                                                                                                                             | May 20<br>-<br>May 13<br>-<br>May 13<br>-<br>May 13<br>-<br>-<br>-<br>-<br>-<br>-<br>-<br>-<br>-<br>-<br>-<br>-<br>-<br>-<br>-<br>-<br>-<br>-<br>- | 19.05.2025 - 25<br>Iral Gas<br>N-LN<br>May 21<br>-<br>May 14<br>-<br>May 21<br>-<br>May 21<br>-<br>-<br>-<br>-<br>-<br>-<br>-<br>-<br>-<br>-<br>-<br>-<br>- | 5.05.2025<br>                                                                                            | 12.05.2025 -                                                        | - 18.05.2025            |  |