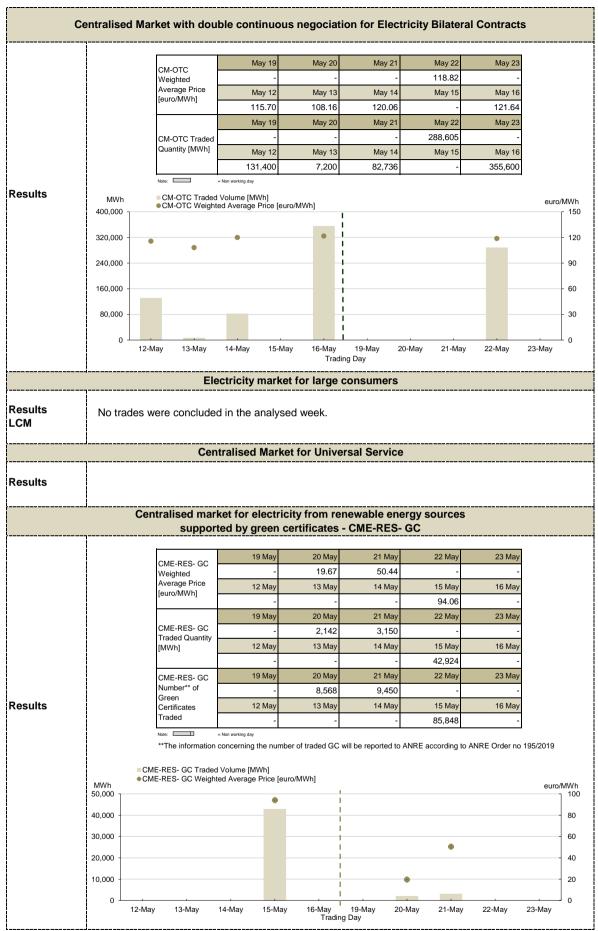

|  |
|              | 3,000 -                  |             |                  | 1              |         |                    |         | - 60<br>- 40  |  |
|              | 1,500 -                  |             |                  | 1              |         |                    |         | - 20          |  |
|              | 0                        |             |                  |                | н н     |                    |         | 0             |  |

12-May 13-May 14-May 15-May 16-May 17-May 18-May 19-May 20-May 21-May 22-May 23-May 24-May 25-May IDM operational from November 12, 2019 according to Order ANRE no 202 / 2019

\*\* traded volume includes both hourly and block trades



IDM - 15 min - operational from February, 2021 according to Order ANRE no 230/2020





- 5 -

|        |                                                                                                              |                                                                                                | Day Ahead Mar                                                                                                                                                                                                         | ket for Natu                                                                                                                                       | ral Gas                                                                                                                                                     |