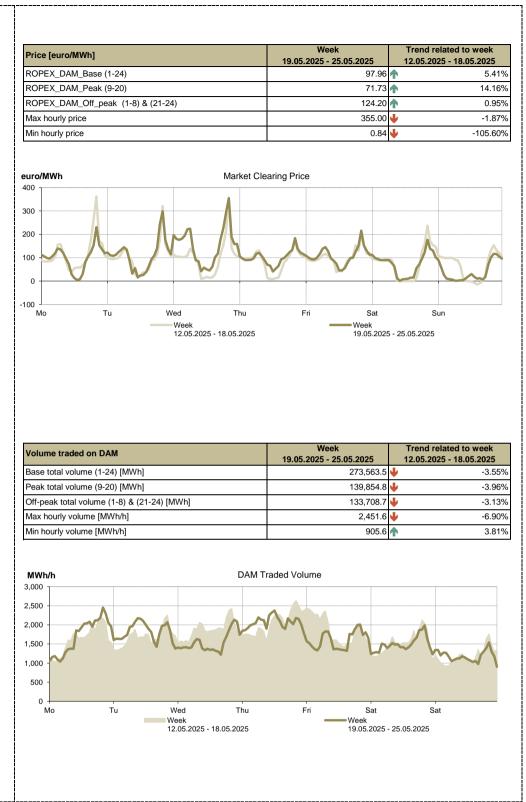

## **Day Ahead Market** Prices and Volumes May 19 May 20 May 21 May 22 May 23 May 24 May 25 99.49 110.28 154.94 100.51 107.85 73.54 39.15 Average price1 [euro/MWh] May 12 May 14 May 15 May 17 May 13 May 16 May 18 101.65 101.39 85.89 100.55 77.58 117.22 66 23 May 19 May 20 May 21 May 22 May 23 May 24 May 25 Total daily volume traded 40,959.1 43,613.2 36,936.4 49,497.5 38,424.4 35,764.6 28,368.3 on DAM May 12 May 13 May 14 May 15 May 16 May 17 May 18 [MWh] 28,545.6 36,521.9 38,478.2 40,422.4 45,021.3 49,451.6 45,206.1 May 21 May 22 May 23 May 24 May 25 May 19 May 20 DAM market 33.48% 35.07% 29.03% 37.22% 30.44% 30.13% 25.58% share of forecasted May 12 May 13 May 14 May 15 May 16 May 17 May 18 consumption<sup>2</sup> 29.96% 29.68% 35.17% 38.92% 33.26% 29.39% 26.09% DAM Traded Volume [MWh] MWh EUR/MWh 50,000 Average price [euro/MWh] 180 160 40.000 140 120 30.000 100 **Results\*** 80 20,000 60 40 10,000 20 0 12-May 13-May 14-May 15-May 16-May 17-May 18-May 19-May 20-May 21-May 22-May 23-May 24-May 25-May Trends Week Trend related to week Results 19.05.2025 - 25.05.2025 12.05.2025 - 18.05.2025 97 96 5 41% Average price<sup>3</sup> [euro/MWh] 273,563.5 -3.55% Total volume traded on DAM [MWh] L DAM market share of forecasted consumption [%] 31.71% -0.59% J Selling offers' total volume [MWh] 306.231.1 -2.50% L Buying offers' total volume [MWh] 248.335.0 L -11.82%

<sup>1</sup> The arithmetic mean of the prices corresponding to all hourly intervals from a day.

<sup>2</sup> Represents the final approximation of the net consumption, published by TSO in the trading day that proceeds the delivery day.

<sup>3</sup> The arithmetic mean of the prices corresponding to all hourly intervals from the analysed week.

\* Beginning with delivery day November 12, 2014, trading on the DAM is carried out in CET hours.