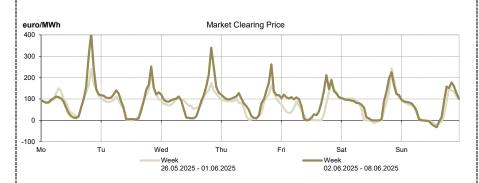

## **Day Ahead Market Prices and Volumes** June 02 June 03 June 04 June 05 June 06 June 07 June 08 81.38 110.45 92.69 104.75 98.46 90.57 60.00 Average price euro/MWh] May 26 May 27 May 28 May 29 May 30 May 31 June 01 100.40 80.18 94.13 73.94 56.48 72.62 50.29 June 05 June 07 June 02 June 03 June 04 June 06 June 08 Total daily 43,335.7 25,928.6 33,313.0 42,817.7 44,170.8 36,213.4 27,250.9 volume traded on DAM [MWh] May 26 May 27 May 28 May 29 May 30 May 31 June 01 37,166.3 46,091.4 48,207.5 36,764.1 33,329.8 32,039.9 24,811.8 June 02 June 03 June 04 June 05 June 06 June 07 June 08 DAM market 21.60% 26.84% 35.40% 35.26% 33.23% 31.37% 26.72% share of forecasted May 26 May 27 May 28 May 29 May 30 May 31 June 01 consumption<sup>2</sup> 28.93% 35.19% 35.53% 28.62% 25.78% 28.04% 24.76% MWh 50,000 DAM Traded Volume [MWh] EUR/MWh Average price [euro/MWh] 180 160 40,000 140 120 30,000 100 Results\* 80 20,000 60 40 10,000 20 26-May 27-May 28-May 29-May 30-May 31-May 1-Jun 2-Jun 3-Jun 4-Jun 5-Jun 6-Jun 7-Jun 8-Jun Trends Week Trend related to week Results 02.06.2025 - 08.06.2025 26.05.2025 - 01.06.2025 Average price<sup>3</sup> [euro/MWh] 91.18 20.88% Total volume traded on DAM [MWh] 253,030.1 -2.08% 30.19% DAM market share of forecasted consumption [%] 1.31% 323,814.8 -3.95% Selling offers' total volume [MWh] Buying offers' total volume [MWh] 170,314.2 -10.32%

| Price [euro/MWh]                   | Week<br>02.06.2025 - 08.06.2025 | Trend related to week 26.05.2025 - 01.06.2025 |  |  |
|------------------------------------|---------------------------------|-----------------------------------------------|--|--|
| ROPEX_DAM_Base (1-24)              | 91.18                           | <b>1</b> 20.88%                               |  |  |
| ROPEX_DAM_Peak (9-20)              | 59.01                           | <b>↑</b> 26.25%                               |  |  |
| ROPEX_DAM_Off_peak (1-8) & (21-24) | 123.35                          | <b>18.46%</b>                                 |  |  |
| Max hourly price                   | 408.74                          | <b>↑</b> 67.41%                               |  |  |
| Min hourly price                   | -32.46                          | <b>↑</b> 59.04%                               |  |  |