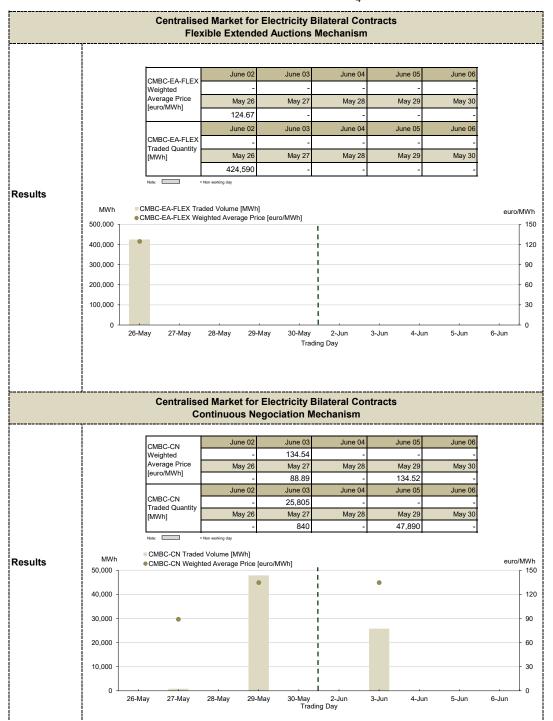

3_83   103_83   103_83   103_83   103_83   103_83   103_83   103_83   103_83   103_83   103_83   103_83   103_83   103_83   103_83   103_83   103_83   103_83   103_83   103_83   103_83   103_83   103_83   103_83   103_83   103_83   103_83   103_83   103_83   103_83   103_83   103_83   103_83   103_83   103_83   103_83   103_83   103_83   103_83   103_83   103_83   103_83   103_83   103_83   103_83   103_83   103_83   103_83   103_83   103_83   103_83   103_83   103_83   103_83   103_83   103_83   103_83   103_83   103_83   103_83   103_83   103_83   103_83   103_83   103_83   103_83   103_83   103_83   103_83   103_83   103_83   103_83   103_83   103_83   103_83   103_83   103_83   103_83   103_83   103_83   103_83   103_83   103_83   103_83   103_83   103_83 | ROPEX_   102.29          |