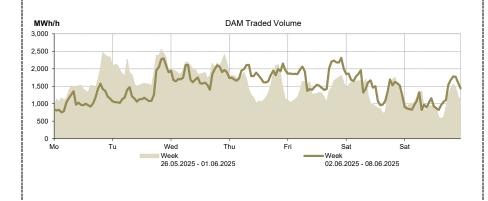

## **Day Ahead Market Prices and Volumes** June 02 June 03 June 04 June 05 June 06 June 07 June 08 81.38 110.45 92.69 104.75 98.46 90.57 60.00 Average price euro/MWh] May 26 May 27 May 28 May 29 May 30 May 31 June 01 100.40 80.18 94.13 73.94 56.48 72.62 50.29 June 05 June 07 June 02 June 03 June 04 June 06 June 08 Total daily 43,335.7 25,928.6 33,313.0 42,817.7 44,170.8 36,213.4 27,250.9 volume traded on DAM [MWh] May 26 May 27 May 28 May 29 May 30 May 31 June 01 37,166.3 46,091.4 48,207.5 36,764.1 33,329.8 32,039.9 24,811.8 June 02 June 03 June 04 June 05 June 06 June 07 June 08 DAM market 21.60% 26.84% 35.40% 35.26% 33.23% 31.37% 26.72% share of forecasted May 26 May 27 May 28 May 29 May 30 May 31 June 01 consumption<sup>2</sup> 28.93% 35.19% 35.53% 28.62% 25.78% 28.04% 24.76% MWh 50,000 DAM Traded Volume [MWh] EUR/MWh Average price [euro/MWh] 180 160 40,000 140 120 30,000 100 Results\* 80 20,000 60 40 10,000 20 26-May 27-May 28-May 29-May 30-May 31-May 1-Jun 2-Jun 3-Jun 4-Jun 5-Jun 6-Jun 7-Jun 8-Jun Trends Week Trend related to week Results 02.06.2025 - 08.06.2025 26.05.2025 - 01.06.2025 Average price<sup>3</sup> [euro/MWh] 91.18 20.88% Total volume traded on DAM [MWh] 253,030.1 -2.08% 30.19% DAM market share of forecasted consumption [%] 1.31% 323,814.8 -3.95% Selling offers' total volume [MWh] Buying offers' total volume [MWh] 170,314.2 -10.32%

| Volume traded on DAM                        | Week<br>02.06.2025 - 08.06.2025 | Trend related to week 26.05.2025 - 01.06.2025 |  |  |
|---------------------------------------------|---------------------------------|-----------------------------------------------|--|--|
| Base total volume (1-24) [MWh]              | 253,030.1                       | <b>↓</b> -2.08%                               |  |  |
| Peak total volume (9-20) [MWh]              | 119,418.0                       | <b>↑</b> 0.42%                                |  |  |
| Off-peak total volume (1-8) & (21-24) [MWh] | 133,612.1                       | <b>↓</b> -4.21%                               |  |  |
| Max hourly volume [MWh/h]                   | 2,310.6                         | <b>↓</b> -9.65%                               |  |  |
| Min hourly volume [MWh/h]                   | 753.1                           | <b>↑</b> 31.66%                               |  |  |