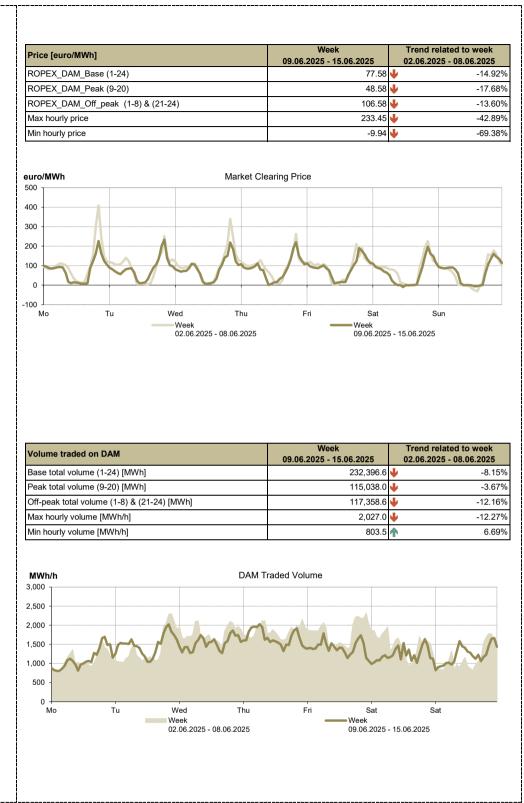

## WEEKLY REPORT 09.06.2025 - 15.06.2025

| <br>!                                              |                                     | Day A      | head Marke | t                      |              |                                  |                         |
|----------------------------------------------------|-------------------------------------|------------|------------|------------------------|--------------|----------------------------------|-------------------------|
| Prices and V                                       | olumes                              |            |            |                        |              |                                  |                         |
|                                                    | June 09                             | June 10    | June 11    | June 12                | June 13      | June 14                          | June                    |
| Average price <sup>1</sup>                         | 77.97                               | 83.58      | 83.99      | 85.41                  | 86.17        | 62.09                            | 63.                     |
| [euro/MWh]                                         | June 02                             | June 03    | June 04    | June 05                | June 06      | June 07                          | June                    |
|                                                    | 110.45                              | 92.69      | 104.75     | 98.46                  | 90.57        | 81.38                            | 60.                     |
| <b>T</b> ( ) ( )                                   | June 09                             | June 10    | June 11    | June 12                | June 13      | June 14                          | June                    |
| Total daily<br>volume traded                       | 26,729.9                            | 35,783.2   | 36,794.6   | 40,323.0               | 33,963.9     | 29,561.1                         | 29,240                  |
| on DAM<br>[MWh]                                    | June 02                             | June 03    | June 04    | June 05                | June 06      | June 07                          | June                    |
| [INIAALI]                                          | 25,928.6                            | 33,313.0   | 42,817.7   | 44,170.8               | 43,335.7     | 36,213.4                         | 27,25                   |
|                                                    | June 09                             | June 10    | June 11    | June 12                | June 13      | June 14                          | June                    |
| DAM market<br>share of                             | 25.40%                              | 28.78%     | 28.91%     | 31.43%                 | 26.30%       | 25.83%                           | 28.95                   |
| forecasted                                         | June 02                             | June 03    | June 04    | June 05                | June 06      | June 07                          | June                    |
| consumption <sup>2</sup>                           | 21.60%                              | 26.84%     | 35.40%     | 35.26%                 | 33.23%       | 31.37%                           | 26.72                   |
| 10,000 -<br>0<br>2-Jun 3-Jur<br><b>Trends</b>      | n 4-Jun 5-Ju                        | ın 6-Jun 7 | -Jun 8-Jun | 9-Jun 10-Jun           | 11-Jun 12-Ju | ın 13-Jun 14-J                   | - 2<br>- 2<br>(un 15-Ju |
| Results                                            |                                     |            |            | Weel<br>09.06.2025 - 1 |              | Trend related<br>02.06.2025 - 08 |                         |
|                                                    |                                     |            |            | 00.00.2020 1           | 77.58        |                                  |                         |
| Average price <sup>3</sup> [er                     | uro/MWh]                            |            | I          |                        | 11.00        | ·                                | -14.92                  |
| Average price <sup>3</sup> [e<br>Total volume trad | -                                   | 1]         |            |                        | 232,396.6    |                                  | -14.92<br>-8.15         |
| • • •                                              | ed on DAM [MWI                      |            |            |                        | -            |                                  | -                       |
| Total volume trade                                 | ed on DAM [MWh<br>e of forecasted c |            |            |                        | 232,396.6    | 6<br>6                           | -8.15                   |